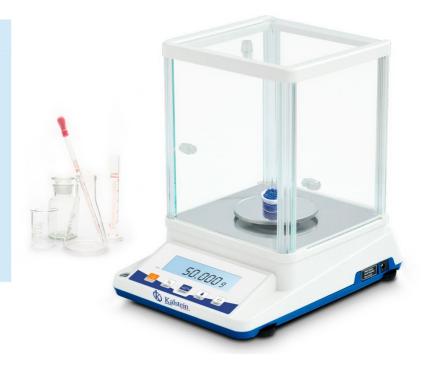

## KALSTEIN® Analytical Balance

Model Series YR05584

### YR Function:

 ${\rm the LCD/AC}$  and DC power supply

☆Tare function/Counting/Unit conversion(g/ct/oz)...

☆Min weighing set

☆Overload alarm/Level indicator

☆Option:Dual display/Interface/Printer/Dust cover