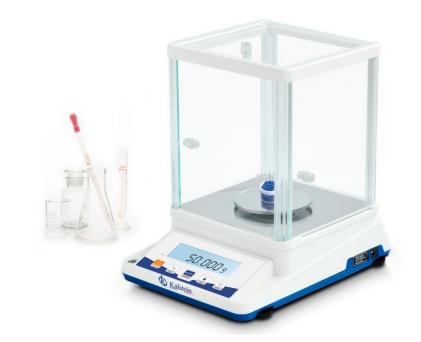

## KALSTEIN® Analytical Balance

Model Series YR05584

### YR Function:

 ${\rm the LCD/AC}$  and DC power supply

☆Tare function/Counting/Unit conversion(g/ct/oz)...

☆Min weighing set

☆Overload alarm/Level indicator

☆Option:Dual display/Interface/Printer/Dust cover

## **KALSTEIN®** Analytical Balance

**Model Series YR05584** 

| YR Specifications |                             |         |         |              |
|-------------------|-----------------------------|---------|---------|--------------|
| Model             | YR05584                     | YR05585 | YR05586 | YR05587      |
| Capacity          | 110g                        | 210g    | 310g    | 110g/610g    |
| Readability       | 0.001g                      |         |         | 0.001g/0.01g |
| Min Weighing      | 0.001g-0.004g               |         |         | 1d-4d        |
| Repeatability     | ±0.002g                     |         |         | ±2d          |
| Linearity         | ±0.003g                     |         |         | ±3d          |
| S table Time      | ≤3\$                        |         |         |              |
| Pan Size          | Ø90mm                       |         |         | Ø90mm/Ø110mm |
| Appearance Size   | 270x200x270mm               |         |         |              |
| Draft Shield Size | 175x180x205mm               |         |         |              |
| Calibration       | External Calibration        |         |         |              |
| Cal.Weight        | 100g                        | 200g    |         |              |
| Packing Size      | 360x265x350mm/730x560x380mm |         |         |              |
| Gross Weight      | 4kg/16kg                    |         |         |              |