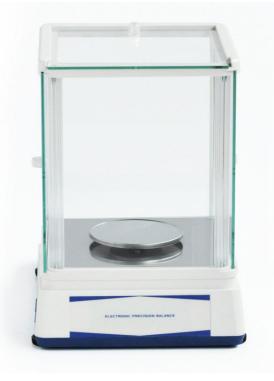

## KALSTEIN® Analytical Balance

Model Series YR05584

## **KALSTEIN®** Analytical Balance

**Model Series YR05584** 

| YR Specifications |                             |         |         |              |
|-------------------|-----------------------------|---------|---------|--------------|
| Model             | YR05584                     | YR05585 | YR05586 | YR05587      |
| Capacity          | 110g                        | 210g    | 310g    | 110g/610g    |
| Readability       | 0.001g                      |         |         | 0.001g/0.01g |
| Min Weighing      | 0.001g-0.004g               |         |         | 1d-4d        |
| Repeatability     | ±0.002g                     |         |         | ±2d          |
| Linearity         | ±0.003g                     |         |         | ±3d          |
| S table Time      | ≤3\$                        |         |         |              |
| Pan Size          | Ø90mm                       |         |         | Ø90mm/Ø110mm |
| Appearance Size   | 270x200x270mm               |         |         |              |
| Draft Shield Size | 175x180x205mm               |         |         |              |
| Calibration       | External Calibration        |         |         |              |
| Cal.Weight        | 100g                        | 200g    |         |              |
| Packing Size      | 360x265x350mm/730x560x380mm |         |         |              |
| Gross Weight      | 4kg/16kg                    |         |         |              |