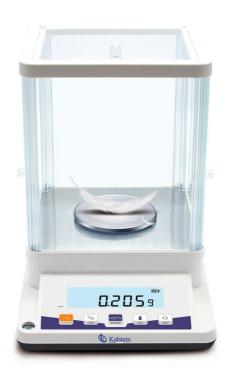

## KALSTEIN® Analytical Balance

Model Series YR05584

### YR Function:

 ${\rm the LCD/AC}$  and DC power supply

☆Tare function/Counting/Unit conversion(g/ct/oz)...

☆Min weighing set

☆Overload alarm/Level indicator

☆Option:Dual display/Interface/Printer/Dust cover

## **KALSTEIN®** Analytical Balance

**Model Series YR05584** 

| YR Specifications |                             |         |         |              |
|-------------------|-----------------------------|---------|---------|--------------|
| Model             | YR05584                     | YR05585 | YR05586 | YR05587      |
| Capacity          | 110g                        | 210g    | 310g    | 110g/610g    |
| Readability       | 0.001g                      |         |         | 0.001g/0.01g |
| Min Weighing      | 0.001g-0.004g               |         |         | 1d-4d        |
| Repeatability     | ±0.002g                     |         |         | ±2d          |
| Linearity         | ±0.003g                     |         |         | ±3d          |
| S table Time      | ≤3\$                        |         |         |              |
| Pan Size          | Ø90mm                       |         |         | Ø90mm/Ø110mm |
| Appearance Size   | 270x200x270mm               |         |         |              |
| Draft Shield Size | 175x180x205mm               |         |         |              |
| Calibration       | External Calibration        |         |         |              |
| Cal.Weight        | 100g                        | 200g    |         |              |
| Packing Size      | 360x265x350mm/730x560x380mm |         |         |              |
| Gross Weight      | 4kg/16kg                    |         |         |              |