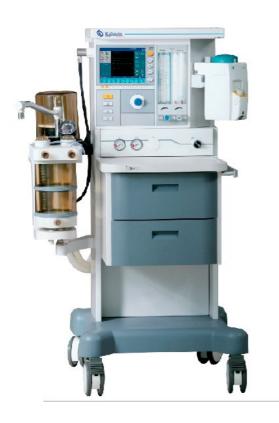

# **Anesthesia Machine** Serie YR02197- YR02062- YR02063

Kalstein's Anesthesia machine provides an affordable and flexible anesthesia solution for now and the future. Our customers can start with routine application. The anesthesia machine is upgradeable to better meet customers' anesthetic requirements. Modern anesthetic workstation expansion is also feasible to greatly improve the workflow and cut down the operating cost. YR anesthesia machines can be used for inhalational anesthesia delivery and management for adult, pediatric and neonatal patients.

### **Technical Description**

- ✓ High-precision fresh gas output down to 20ml.
- Automatic volume and compliance compensation.
- ✓ Manual, VCV, PCV, PLV ventilation.
- ✓ EEG-based assessment of anesthetic sedation.
- Spontaneous and manual respiratory MV monitoring.

# Anesthesia Machine Serie YR02197- YR02062- YR02063