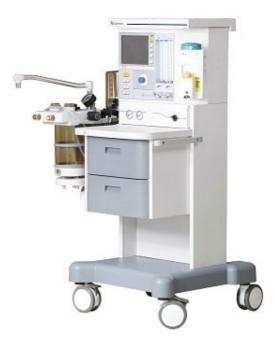

# **Anesthesia Machine** Serie YR02197- YR02062- YR02063

Kalstein's Anesthesia machine provides an affordable and flexible anesthesia solution for now and the future. Our customers can start with routine application. The anesthesia machine is upgradeable to better meet customers' anesthetic requirements. Modern anesthetic workstation expansion is also feasible to greatly improve the workflow and cut down the operating cost. YR anesthesia machines can be used for inhalational anesthesia delivery and management for adult, pediatric and neonatal patients.

### **Technical Description**

- ✓ High-precision fresh gas output down to 20ml.
- Automatic volume and compliance compensation.
- ✓ Manual, VCV, PCV, PLV ventilation.
- ✓ EEG-based assessment of anesthetic sedation.
- Spontaneous and manual respiratory MV monitoring.

**Elaborate Airway Design** 

Classic closed-loop design

alarming system serving as the guidance.

**Unique Upgrades with Great Value** Integrated Display of EtCO2 Monitoring, Sidestream /Mainstream by Respironics or cheaper domestic brand; High accuracy anesthesia depth monitoring module with various display solution from Danmeter, saving half of your budget with a better quality.

components. Easy detachable and replaceable bellow compartment agree with sterilization. Double laver CO2 absorber with its capacious volume optimized for long-time operation. Minimum 20ml Tidal Volume supports Low-flow/Pediatric Anesthesia, with 3-level

- ✓ Autoclavable and latex-free components.
- ✓ Tool-free maintenance and cleaning.
- ✓ Built-in 8.4" color TFT monitor.
- ✓ CE marked.

#### Simple Display & Control Setting

Patented premium monitoring system specially modified for simple display. 2 Charts with 1 Resp. Loop simultaneous display, with easy-recognizing shortcut buttons aligned on the side.

#### Gas-source, 3 Cylinder Backups

All-round O2/N2O/AIR Gas-Source Inlets. 2 auxiliary cylinder (Size E) gas interfaces (up to 3) backup source pre-installed. Multiple cylinder installation customization provided, such as integrated yoke connecters or mounted thread ones.

#### **Multiplex Config. for Diverse Clinical Usage**

Common ventilation types of various patient support installation available, such as PCVNCV, SIMV+/PS&PLV. Up to 2 vaporizer holding positions, with self-tightening and interlocks. Multiple Brands/models (as common types from Ohmeda & Draeger) being supported.

# Anesthesia Machine Serie YR02197- YR02062- YR02063

# **Technical Description**

| Model                                   | YR02197                                                                                                      | YR02062                    | YR02063                                                                                                      |
|-----------------------------------------|--------------------------------------------------------------------------------------------------------------|----------------------------|--------------------------------------------------------------------------------------------------------------|
| Dimension                               | 810x810x1360 mm (width x depth x height)                                                                     |                            |                                                                                                              |
| Weight                                  | 96 kg                                                                                                        |                            |                                                                                                              |
| Vaporizer                               | 1 (secondary is optional)                                                                                    |                            |                                                                                                              |
| Type of anesthetic                      | Halothane, enflurane, isoflurane,                                                                            |                            |                                                                                                              |
| Gas supply                              | Sevoflurane, Desflurane                                                                                      |                            |                                                                                                              |
| Inlet pressure                          | 02, o 02 + N2O, o 02 + N2O + aire                                                                            |                            |                                                                                                              |
| Standard ventilation. mode              | 280 ~ 650 kpa                                                                                                |                            |                                                                                                              |
| Optional ventilation. mode              | VCV, PCV, PLV                                                                                                |                            |                                                                                                              |
| Electronic PEEP                         | PCV, PSV, SIMV + VCV + PS, SIMV + PCV + PS                                                                   |                            |                                                                                                              |
| Visual display                          | YES                                                                                                          |                            |                                                                                                              |
| Value display (configured and measured) | 8.4 " integrated color                                                                                       |                            |                                                                                                              |
| Graphic display                         | Tidal volume, minute volume, respiratory rate, I: E ratio, pressure limit                                    |                            |                                                                                                              |
| Optional expansion                      | Airway pressure (Ppeak, Pmean, Pmax, Pplateau, PEEP)                                                         |                            |                                                                                                              |
| Additional functions                    | Built-in 8.4 "color LCD, 3 main<br>gases -O2 * 1 / N2O * 1 / Air *<br>1, Manual, VCV, PCV, PLV,<br>PSV, SIMV |                            | Built-in 8.4 "color LCD, 3 main<br>gases -O2 * 1 / N2O * 1 / Air *<br>1, Manual, VCV, PCV, PLV,<br>PSV, SIMV |
|                                         | VCV / PCV + PS, two vaporizer positions                                                                      | 1x Isoflurane Ohmeda Tec-7 | 1x Isoflurane Ohmeda Tec-7                                                                                   |