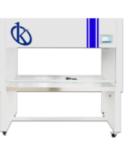

### Benchtop Horizontal Airflow Hood Model YR05269-2

### **Product Description**

- ✓ Provide use for medical and health institutions, colleges and universities and other industries for the operation of regional air purification.
- Mirror stainless steel, corrosion-resistant; low consumption, high efficiency filter; microcomputer control, adjustable air velocity.
- This series clean bench is the essential equipment to carry out biotechnology research and experimental, widely used in medical, college and other industries. Provide air purification for the working area.

### **Benchtop Horizontal Airflow Hood Model YR05269-2**

CE