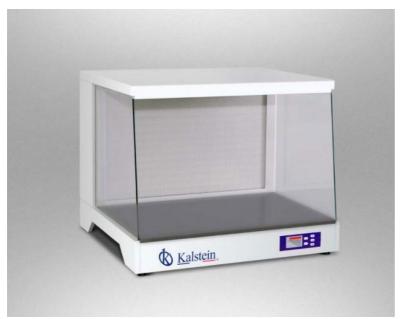

### Benchtop Horizontal Airflow Hood Model YR05269-2

### **Product Description**

- ✓ Provide use for medical and health institutions, colleges and universities and other industries for the operation of regional air purification.
- Mirror stainless steel, corrosion-resistant; low consumption, high efficiency filter; microcomputer control, adjustable air velocity.
- This series clean bench is the essential equipment to carry out biotechnology research and experimental, widely used in medical, college and other industries. Provide air purification for the working area.

### **Technical Parameters**

| Model                     | YR05269-2   |
|---------------------------|-------------|
| Wind speed (m/s)          | 0.25 ~0.45  |
| Illumination (LX)         | ≥300lx      |
| Noise                     | ≤62dB       |
| Voltage (V)               | 220         |
| Power (KW)                | 0.1         |
| Inner size (mm) (H×W×D)   | 410×670×440 |
| Overoll size (mm) (H×W×D) | 580×700×610 |
| Packing size (mm) (H×W×D) | 700×780×690 |
| Net weight (KG)           | 40          |
| Shipping weight (KG)      | 43          |

### **Benchtop Horizontal Airflow Hood Model YR05269-2**

CE