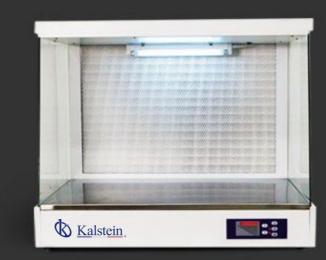

### Benchtop Horizontal Airflow Hood Model YR05269-2

### **Product Description**

- ✓ Provide use for medical and health institutions, colleges and universities and other industries for the operation of regional air purification.
- Mirror stainless steel, corrosion-resistant; low consumption, high efficiency filter; microcomputer control, adjustable air velocity.
- This series clean bench is the essential equipment to carry out biotechnology research and experimental, widely used in medical, college and other industries. Provide air purification for the working area.

### **Technical Parameters**

| Model                     | YR05269-2   |
|---------------------------|-------------|
| Wind speed (m/s)          | 0.25 ~0.45  |
| Illumination (LX)         | ≥300lx      |
| Noise                     | ≤62dB       |
| Voltage (V)               | 220         |
| Power (KW)                | 0.1         |
| Inner size (mm) (H×W×D)   | 410×670×440 |
| Overoll size (mm) (H×W×D) | 580×700×610 |
| Packing size (mm) (H×W×D) | 700×780×690 |
| Net weight (KG)           | 40          |
| Shipping weight (KG)      | 43          |