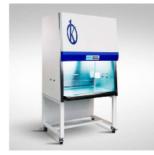

### Benchtop Horizontal Airflow Hood Model YR05269-2

### **Product Description**

- ✓ Provide use for medical and health institutions, colleges and universities and other industries for the operation of regional air purification.
- Mirror stainless steel, corrosion-resistant; low consumption, high efficiency filter; microcomputer control, adjustable air velocity.
- This series clean bench is the essential equipment to carry out biotechnology research and experimental, widely used in medical, college and other industries. Provide air purification for the working area.

### **Benchtop Horizontal Airflow Hood Model YR05269-2**

CE