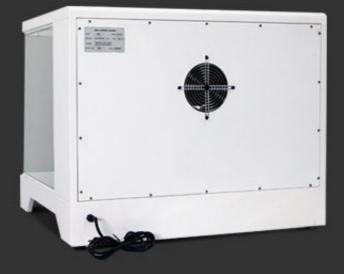

### Benchtop Horizontal Airflow Hood Model YR05269-2

### **Product Description**

- ✓ Provide use for medical and health institutions, colleges and universities and other industries for the operation of regional air purification.
- Mirror stainless steel, corrosion-resistant; low consumption, high efficiency filter; microcomputer control, adjustable air velocity.
- This series clean bench is the essential equipment to carry out biotechnology research and experimental, widely used in medical, college and other industries. Provide air purification for the working area.