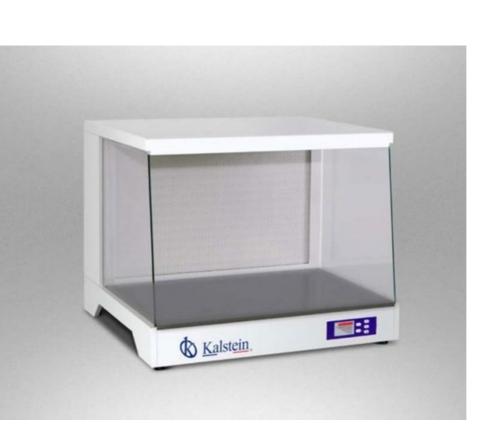

### Benchtop Horizontal Airflow Hood Model YR05269-2

### **Product Description**

- ✓ Provide use for medical and health institutions, colleges and universities and other industries for the operation of regional air purification.
- Mirror stainless steel, corrosion-resistant; low consumption, high efficiency filter; microcomputer control, adjustable air velocity.
- This series clean bench is the essential equipment to carry out biotechnology research and experimental, widely used in medical, college and other industries. Provide air purification for the working area.

### **Technical Parameters**

| Model                     | YR05269-2   |
|---------------------------|-------------|
| Wind speed (m/s)          | 0.25 ~0.45  |
| Illumination (LX)         | ≥300lx      |
| Noise                     | ≤62dB       |
| Voltage (V)               | 220         |
| Power (KW)                | 0.1         |
| Inner size (mm) (H×W×D)   | 410×670×440 |
| Overoll size (mm) (H×W×D) | 580×700×610 |
| Packing size (mm) (H×W×D) | 700×780×690 |
| Net weight (KG)           | 40          |
| Shipping weight (KG)      | 43          |