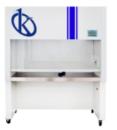

### Benchtop Horizontal Airflow Hood Model YR05269-2

### **Product Description**

- ✓ Provide use for medical and health institutions, colleges and universities and other industries for the operation of regional air purification.
- Mirror stainless steel, corrosion-resistant; low consumption, high efficiency filter; microcomputer control, adjustable air velocity.
- This series clean bench is the essential equipment to carry out biotechnology research and experimental, widely used in medical, college and other industries. Provide air purification for the working area.

### **Benchtop Horizontal Airflow Hood Model YR05269-2**

CE