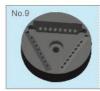

### **Rotors:**

Rotor Capacity: 3x8x0.2ml PCR Max Speed: 15000r/min Max RCF: 13800xg