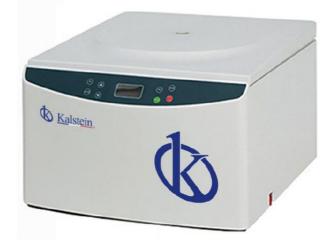

# Tabletop high speed centrifuge Model YR0146-1-1

### **Tabletop High Speed Centrifuge**

| Model:               | YR0146-1-1        |
|----------------------|-------------------|
| Max speed:           | 16500r/min        |
| Max RCF:             | 23669xg           |
| Max capacity:        | 100mlx4           |
| Speed accuracy:      | ± 30r/min         |
| Time setting:        | 1min~99min        |
| Noise:               | <65dB(A)          |
| Power supply:        | AC220V 50Hz 10A   |
| Dimension(LxWxH):    | 330mmx420mmx280mm |
| Packing size(LxWxH): | 430mmx520mmx390mm |
| Net weight:          | 20kg              |