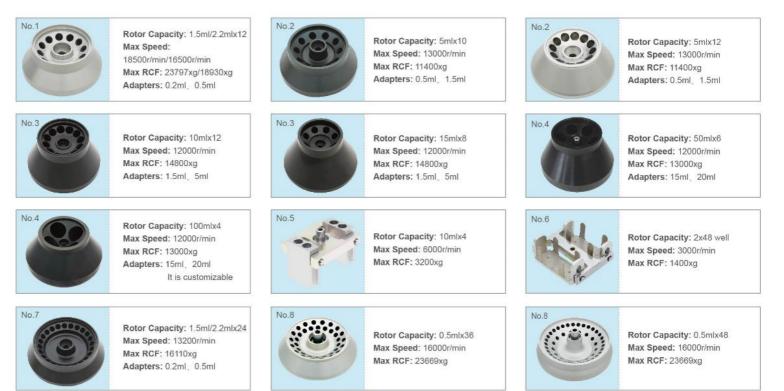

### **Rotors:**

Rotor Capacity: 3x8x0.2ml PCR Max Speed: 15000r/min Max RCF: 13800xg