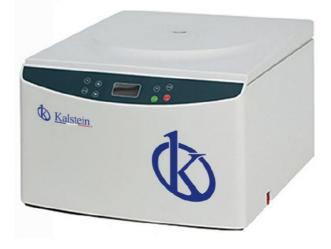

#### **Model YR0146-1-1**

Separating a sample is a very important part in every laboratory. That is why you need to have the centrifuge in order to get the appropriate results according to your needs. It is important that you know the amount of g-force and speed you need. We offer you the highest technology available.

#### Speed centrifuge

The centrifuge process consists in separating particles from a solution according to their size, shape, density and viscosity. The centrifugal force is a very crucial technique in biochemistry or biotechnology. In this case, we are presenting you the tabletop model that meets your research needs. This model provides the exact speed control when it comes to separating sample contents in clinical or lab researches. Despite the great quality and features, this model makes minimum noise.

#### High speed centrifuge

This high-speed centrifuge's max RCF is 23669g and its maximum speed is 16500rpm. About the control system, this YR0146-1-1 model runs with a microcomputer control, a DC brushless motor, with a stable operation feature, it makes minimum noise and it has a high-speed accuracy. Another great feature is that this is a programmable machine, so the operation data can be automatically stored. It also has a LED display with a touching panel, which makes the operation a lot easier. Other great features about this high-speed refrigerated centrifuge are:

# Tabletop high speed centrifuge Model YR0146-1-1