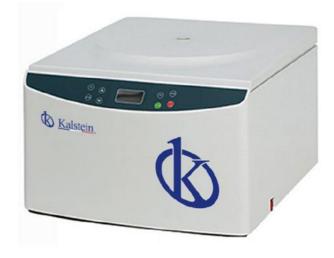

#### **Model YR0146-1-1**

Separating a sample is a very important part in every laboratory. That is why you need to have the centrifuge in order to get the appropriate results according to your needs. It is important that you know the amount of g-force and speed you need. We offer you the highest technology available.

#### Speed centrifuge

The centrifuge process consists in separating particles from a solution according to their size, shape, density and viscosity. The centrifugal force is a very crucial technique in biochemistry or biotechnology. In this case, we are presenting you the tabletop model that meets your research needs. This model provides the exact speed control when it comes to separating sample contents in clinical or lab researches. Despite the great quality and features, this model makes minimum noise.

#### High speed centrifuge

This high-speed centrifuge's max RCF is 23669g and its maximum speed is 16500rpm. About the control system, this YR0146-1-1 model runs with a microcomputer control, a DC brushless motor, with a stable operation feature, it makes minimum noise and it has a high-speed accuracy. Another great feature is that this is a programmable machine, so the operation data can be automatically stored. It also has a LED display with a touching panel, which makes the operation a lot easier. Other great features about this high-speed refrigerated centrifuge are: