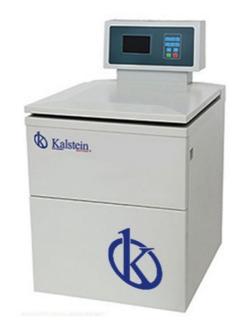

#### Model YR122

Separating a sample is a very important part in every laboratory. That is why you need to have the right refrigerated centrifuge in order to get the appropriate results according to your needs. It is important that you know the amount of g-force and speed you need. Because we know exactly what you need, we are offering you the highest technology available. This is a key factor that will provide you with the best results you need to improve your laboratory's performance.

#### Refrigerated centrifuge

Centrifuge devices have different uses in any medical, science or medical field. For example, blood separation, DNA/RNA separation, cell culture separation and others such as the study of viruses, proteins, nucleic acids and polymers. One of this high capacity refrigerated centrifuge's uses is the collection of substances that sediment rapidly like erythrocytes, yeast cell, nuclei and chloroplast.

#### High capacity refrigerated centrifuge

This model is a centrifuge that is used to collect microorganisms and cellular samples. This high capacity centrifuge's max RCF is 4100g and its maximum speed is 5000rpm. About the control system, you should know that this YR122 model runs with a microcomputer control, an electronic lock and an AC variable-conversion motor, which delivers high torque. These features make this model a great choice for your laboratory.