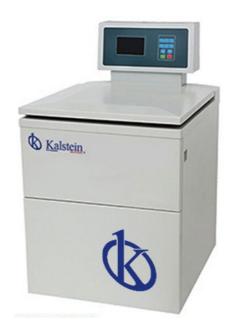

#### Model YR122

Separating a sample is a very important part in every laboratory. That is why you need to have the right refrigerated centrifuge in order to get the appropriate results according to your needs. It is important that you know the amount of g-force and speed you need. Because we know exactly what you need, we are offering you the highest technology available. This is a key factor that will provide you with the best results you need to improve your laboratory's performance.

#### Refrigerated centrifuge

Centrifuge devices have different uses in any medical, science or medical field. For example, blood separation, DNA/RNA separation, cell culture separation and others such as the study of viruses, proteins, nucleic acids and polymers. One of this high capacity refrigerated centrifuge's uses is the collection of substances that sediment rapidly like erythrocytes, yeast cell, nuclei and chloroplast.

#### High capacity refrigerated centrifuge

This model is a centrifuge that is used to collect microorganisms and cellular samples. This high capacity centrifuge's max RCF is 4100g and its maximum speed is 5000rpm. About the control system, you should know that this YR122 model runs with a microcomputer control, an electronic lock and an AC variable-conversion motor, which delivers high torque. These features make this model a great choice for your laboratory.

This refrigerated centrifuge works with an imported compressor unit that runs with a non-CFC refrigerant. This means that this model meets up the environmental standards. Another great feature is that this is a programmable machine, so the operation data can be automatically stored. It also has a LED display with a touching panel, which makes the operation a lot easier. Other great features about this high-speed refrigerated centrifuge are:

- •Self-locking device
- Over-speed safety device
- •Over temperature safety device
- •Imbalance safety device
- Automatic alarm device

The real-time conversation of speed and RCF is very convenient for operation. Another great technical aspect is that this model has 10 acceleration and deceleration level files for you to choose. About this model's capacity, you should know that the maximum is 1000 mlx4. The temperature setting is from -20 to 40 degrees Celsius. The power supply is AC220V 50Hz 20A and the external dimensions are (LxWxH) 650 mm x 710 mm x 1100 mm. Its packaging size is 740 mm x 830 mm x 1300 mm. Finally, you should also know that both models weight 170 Kg.

#### **Technical Performance**

- ✓ It has micro-computer control, electronic lock and AC variableconversion motor which delivers high torque.
- ✓ Imported compressor unit with Non-CFC refrigerant. It measures up to environmental standards.
- ✓ The machine is programmable. The operation data can be stored automatically.
- ✓ LED display and the touching panel makes the operation easy.
- ✓ The real-time conversation of Speed and RCF is convenient for operation.
- ✓ It has self-locking device, over-speed safety device, overtemperature safety device, imbalance safety device and automatic alarm device.
- ✓ It has 10 files of acceleration and deceleration level for your choice..

#### **High Capacity Refrigerated Centrifuge**

| YR122                                  |
|----------------------------------------|
| 5000r/min                              |
| 4100xg                                 |
| 1000mlx4                               |
| ±50r/min                               |
| 1min~99min                             |
| -20 ∼ +40°C                            |
| ±1°C                                   |
| French Tecumseh Compressor Unit, R404a |
| <65dB(A)                               |
| AC220V 50Hz 20A                        |
| 650mmx710mmx1100mm                     |
| 740mmx830mmx1300mm                     |
| 170kg                                  |
|                                        |