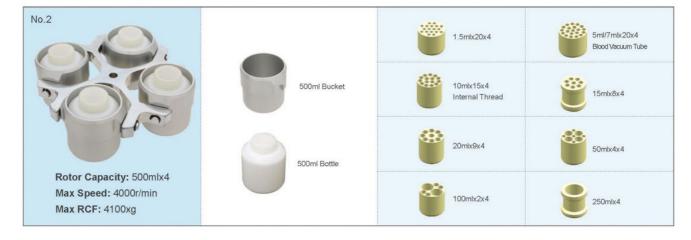

#### High capacity refrigerated centrifuge

This model is a centrifuge that is used to collect microorganisms and cellular samples. This high capacity centrifuge's max RCF is 4100g and its maximum speed is 5000rpm. About the control system, you should know that this YR122 model runs with a microcomputer control, an electronic lock and an AC variable-conversion motor, which delivers high torque. These features make this model a great choice for your laboratory.

- •Self-locking device
- Over-speed safety device
- •Over temperature safety device
- •Imbalance safety device
- Automatic alarm device

The real-time conversation of speed and RCF is very convenient for operation. Another great technical aspect is that this model has 10 acceleration and deceleration level files for you to choose. About this model's capacity, you should know that the maximum is 1000 mlx4. The temperature setting is from -20 to 40 degrees Celsius. The power supply is AC220V 50Hz 20A and the external dimensions are (LxWxH) 650 mm x 710 mm x 1100 mm. Its packaging size is 740 mm x 830 mm x 1300 mm. Finally, you should also know that both models weight 170 Kg.

#### **High Capacity Refrigerated Centrifuge**

| YR122                                  |
|----------------------------------------|
| 5000r/min                              |
| 4100xg                                 |
| 1000mlx4                               |
| ±50r/min                               |
| 1min~99min                             |
| -20 ∼ +40°C                            |
| ±1°C                                   |
| French Tecumseh Compressor Unit, R404a |
| <65dB(A)                               |
| AC220V 50Hz 20A                        |
| 650mmx710mmx1100mm                     |
| 740mmx830mmx1300mm                     |
| 170kg                                  |
|                                        |