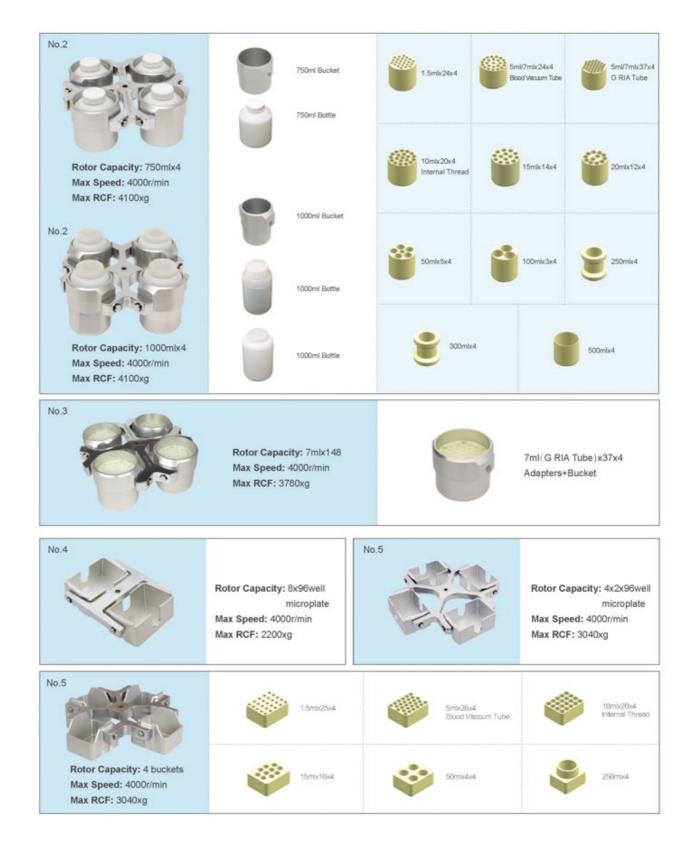

- •Self-locking device
- Over-speed safety device
- •Over temperature safety device
- •Imbalance safety device
- Automatic alarm device

The real-time conversation of speed and RCF is very convenient for operation. Another great technical aspect is that this model has 10 acceleration and deceleration level files for you to choose. About this model's capacity, you should know that the maximum is 1000 mlx4. The temperature setting is from -20 to 40 degrees Celsius. The power supply is AC220V 50Hz 20A and the external dimensions are (LxWxH) 650 mm x 710 mm x 1100 mm. Its packaging size is 740 mm x 830 mm x 1300 mm. Finally, you should also know that both models weight 170 Kg.

#### **High Capacity Refrigerated Centrifuge**

| YR122                                  |
|----------------------------------------|
| 5000r/min                              |
| 4100xg                                 |
| 1000mlx4                               |
| ±50r/min                               |
| 1min~99min                             |
| -20 ∼ +40°C                            |
| ±1°C                                   |
| French Tecumseh Compressor Unit, R404a |
| <65dB(A)                               |
| AC220V 50Hz 20A                        |
| 650mmx710mmx1100mm                     |
| 740mmx830mmx1300mm                     |
| 170kg                                  |
|                                        |