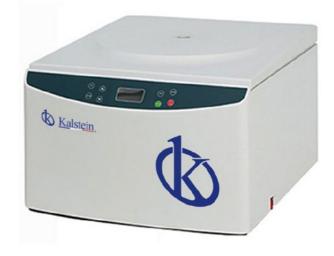

# Tabletop Low Speed Centrifuge Model YR131-1

In almost every field of science and chemistry, centrifuges are an important and fundamental element in any laboratory. Their main function is to separate sample solutions according to their weight and other factors. Nowadays, centrifuges are far more than just a motor spinning around. Centrifuges are available in different sizes, speed and configuration.

#### **Speed Centrifuge**

The centrifuge process consists in separating particles from a solution according to their size, shape, density and viscosity. The centrifugal force is a very crucial technique in biochemistry or biotechnology. In this case, we are presenting you the low-speed tabletop model that meets your research needs. Low-speed centrifuges are very common when it comes to routine sedimentation of heavy particles such as red blood cells until the particles are tightly packed into a pellet and supernatant goes through a decantation process.

#### Low Speed Centrifuge

The low speed centrifuge's max RCF is 4390g for the YR131-1 model and its maximum speed is 5000rpm. About the control system, these models run with a microcomputer control, an electronic lock and an AC variable-conversion motor, which delivers high torque.