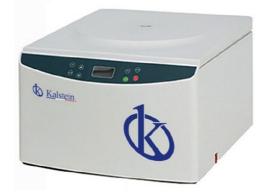

# Tabletop Low Speed Centrifuge Model YR131-1

In almost every field of science and chemistry, centrifuges are an important and fundamental element in any laboratory. Their main function is to separate sample solutions according to their weight and other factors. Nowadays, centrifuges are far more than just a motor spinning around. Centrifuges are available in different sizes, speed and configuration.

#### **Speed Centrifuge**

The centrifuge process consists in separating particles from a solution according to their size, shape, density and viscosity. The centrifugal force is a very crucial technique in biochemistry or biotechnology. In this case, we are presenting you the low-speed tabletop model that meets your research needs. Low-speed centrifuges are very common when it comes to routine sedimentation of heavy particles such as red blood cells until the particles are tightly packed into a pellet and supernatant goes through a decantation process.

#### Low Speed Centrifuge

The low speed centrifuge's max RCF is 4390g for the YR131-1 model and its maximum speed is 5000rpm. About the control system, these models run with a microcomputer control, an electronic lock and an AC variable-conversion motor, which delivers high torque.