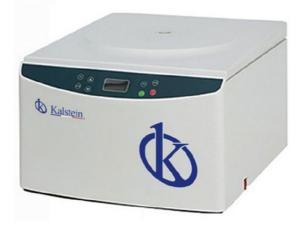

# Tabletop Low Speed Centrifuge Model YR131-1

In almost every field of science and chemistry, centrifuges are an important and fundamental element in any laboratory. Their main function is to separate sample solutions according to their weight and other factors. Nowadays, centrifuges are far more than just a motor spinning around. Centrifuges are available in different sizes, speed and configuration.

#### **Speed Centrifuge**

The centrifuge process consists in separating particles from a solution according to their size, shape, density and viscosity. The centrifugal force is a very crucial technique in biochemistry or biotechnology. In this case, we are presenting you the low-speed tabletop model that meets your research needs. Low-speed centrifuges are very common when it comes to routine sedimentation of heavy particles such as red blood cells until the particles are tightly packed into a pellet and supernatant goes through a decantation process.

#### Low Speed Centrifuge

The low speed centrifuge's max RCF is 4390g for the YR131-1 model and its maximum speed is 5000rpm. About the control system, these models run with a microcomputer control, an electronic lock and an AC variable-conversion motor, which delivers high torque.