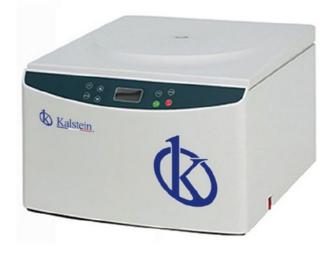

# Tabletop High Speed Centrifuge Model YR139

Separating a sample is a very important part in every laboratory. That is why you need to have the centrifuge in order to get the appropriate results according to your needs. It is important that you know the amount of g-force and speed you need. We offer you the highest technology available.

#### Speed centrifuge

The centrifuge process consists in separating particles from a solution according to their size, shape, density and viscosity. The centrifugal force is a very crucial technique in biochemistry or biotechnology. In this case, we are presenting you the tabletop model that meets your research needs. This model provides the exact speed control when it comes to separating sample contents in clinical or lab researches. Despite the great quality and features, this model makes minimum noise.

#### High speed centrifuge

This high-speed centrifuge's max RCF is 23669g and its maximum speed is 16000rpm. About the control system, this YR139 model runs with a microcomputer control, a DC brushless motor, with a stable operation feature, it makes minimum noise and it has a high-speed accuracy. Another great feature is that this is a programmable machine, so the operation data can be automatically stored. It also has a LED display with a touching panel, which makes the operation a lot easier. Other great features about this centrifuge are: