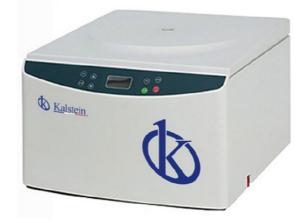

# Tabletop High Speed Centrifuge Model YR139

Separating a sample is a very important part in every laboratory. That is why you need to have the centrifuge in order to get the appropriate results according to your needs. It is important that you know the amount of g-force and speed you need. We offer you the highest technology available.

#### Speed centrifuge

The centrifuge process consists in separating particles from a solution according to their size, shape, density and viscosity. The centrifugal force is a very crucial technique in biochemistry or biotechnology. In this case, we are presenting you the tabletop model that meets your research needs. This model provides the exact speed control when it comes to separating sample contents in clinical or lab researches. Despite the great quality and features, this model makes minimum noise.

#### High speed centrifuge

This high-speed centrifuge's max RCF is 23669g and its maximum speed is 16000rpm. About the control system, this YR139 model runs with a microcomputer control, a DC brushless motor, with a stable operation feature, it makes minimum noise and it has a high-speed accuracy. Another great feature is that this is a programmable machine, so the operation data can be automatically stored. It also has a LED display with a touching panel, which makes the operation a lot easier. Other great features about this centrifuge are: