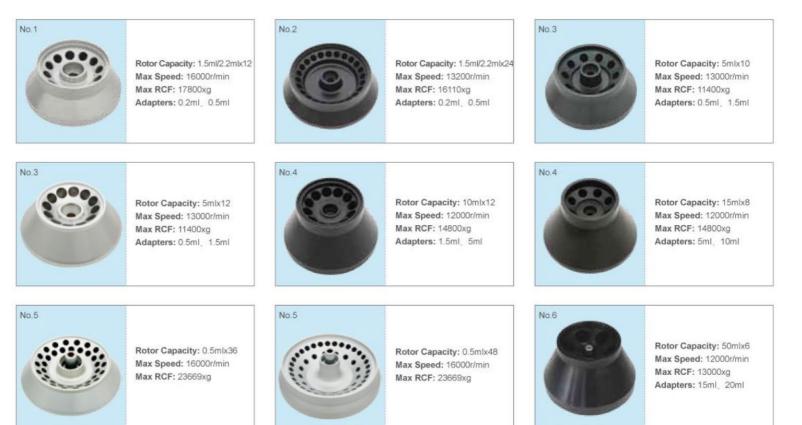

0r/min               |
| Time Setting        | 1min~99min              |
| Noise               | <65dB(A)                |
| Power Supply        | AC110/220V 50Hz/60Hz 5A |
| Dimension(LxWxH)    | 330mmx420mmx280mm       |
| Packing size(LxWxH) | 430mmx520mmx390mm       |
| Net weight          | 20kg                    |



#Letsgivemore 💚

Thanks to your purchase, a donation will be made to a non-profit foundation that fights against breast cancer and helps most vulnerable communities.



All rights reserved (8) KALSTEIN France S. A. S., Optimum Business Center 450 Rue Baden Powell, • 34000 Montpellier, France. Tit: +33 467158849 / +33 680760710/ +33 663810023 https://aidein.eu KALSTEIN FRANCE, S.A. S

www.kalstein.eu



### Tabletop High Speed Centrifuge Model YR139



#### **Rotors:**





#### #Letsgivemore 💗

Thanks to your purchase, a donation will be made to a non-profit foundation that fights against breast cancer and helps most vulnerable communities.



All rights reserved (8) KALSTEIN France S. A. S., Optimum Business Center 450 Rue Baden Powell, • 34000 Montpellier, France. Tit: +33 467158849 / +33 690760710/ +33 663810023 https://aistein.eu KALSTEIN FRANCE, S.A. S



www.kalstein.eu



# **ANY DOUBT**?



#### Articles Kalstein (Social Networks and Official Websites)





MONTPELLIER - FRANCE **H E A D Q U A R T E R** Optimum Business Center, 450 Rue Baden Powell, 34000 Montpellier - France.

Fax: +33 (0) 4 67 15 88 49 Tlf: +33 (0) 6 80 76 07 10 sales@kalstein.eu

https://kalstein.eu/ https://www.kalstein.fr/

#### Official Websites for Latin America.



#### K