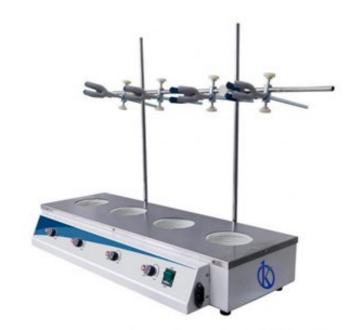

# **KALSTEIN®** Heating Mantle

# Model YR05052/ YR05053

#### **Product Description**

YR multi heating mantles are designed for repetitive extraction (Kjeldahl, Soxhlet and other extraction procedures), laboratory reflux and distillation applications.

#### **Features**

- ✓ Space saving design of the extraction mantle
- ✓ Independ and separate temperature control at each different condition
- ✓ Inner heating element consists soft glass fibre, protected from damage of flask
- Precise PID temperature control meets high accuracy experiment needs
- Multipoint heating mantle maximum temperature for heating is 380°C
- Multipoint heating mantle is widely used for heating in the school laboratories, industrial and mining, food processing, biochemistry, agriculture, petrochemicals engineering and pharmaceutical industry.
- ✓ Shaping hell is made of cold rolled steel sheet with surface spraying treatment.
- Nichrome heating wire, litter warming up time, long service life.
- ✓ Easy operation, wide application.
- Precise PID Temperature control meets high accuracy experiments needs.
- ✓ Outer sensor optional.

| Model                    | YR05049                                         | YR05050    | YR05051     | YR05052     | YR05053    | YR05054       |
|--------------------------|-------------------------------------------------|------------|-------------|-------------|------------|---------------|
| Capacity (ml)            | 3 x 250 ml                                      | 3 x 500 ml | 3 x 1 000ml | 6 x 250 ml  | 6 x 500 ml | 6 x 1 000ml   |
| Voltage (V)              | 200 – 240V / 50- 60Hz or 100 – 120V / 50 – 60Hz |            |             |             |            |               |
| Max use Temperature (°C) | 380                                             |            |             |             |            |               |
| Power (W)                | 150×3                                           | 250×3      | 350×3       | 150×6       | 250×6      | 350×6         |
| <b>Working Time</b>      | Continuous                                      |            |             |             |            |               |
| <b>Exterior Size</b>     | 500 x 290 x 120                                 |            | 650x350x120 | 900x290x120 |            | 1 200x350x120 |
| Packing Size (mm)        | 550 x 440 x 170                                 |            | 700x500x170 | 950x440x170 |            | 1 250x500x170 |
| Net Weight (Kg)          | 8                                               |            | 14          | 8           |            | 14            |
| Gross Weight (Kg)        | 10                                              |            | 16          | 10          |            | 16            |