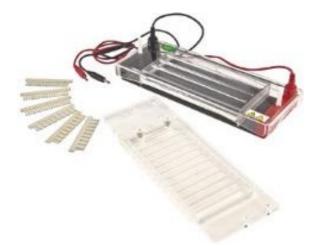

### KALSTEIN® Electrophoresis Horizontal Electrophoresis Model YR03422

## KALSTEIN® Electrophoresis Horizontal Electrophoresis Model YR03422

#### **Product Description**:

YR horizontal gel electrophoresis units have been designed by scientists with the laboratory environment in mind. Our YR Horizontal Electrophoresis tanks provide an easy to use and flexible platform for all your horizontal electrophoresis requirements. With a wide range of tanks and tray sizes as well as many comb options, these systems can handle all manner of electrophoresis experiments. Our YR series of Horizontal Gel Units offers the most versatile solution for DNA and RNA agrees gel electrophoresis currently on the market. These model offer an unsurpassed combination of gel and buffer volume, with gel size and sample number versatility.

#### **Characteristic Features**:

- ✓ Fast electrophoresis running speed, the whole process can be finished within 15mins
- ✓ 96 sample detection in one time;
- ✓ Adding the sample quickly, suitable for thematic-channel pipettes;
- ✓ Auto-switch-off when the lid is removed.

| Model             | YR03422             |
|-------------------|---------------------|
| Bridge Size (W×L) | 66×250mm; 82×250mm. |
| Buffer Volume     | ~560ml.             |
| Dimension (L×W×H) | 318×175×65 (mm)     |
| Net weight        | 1.0 (kg)            |