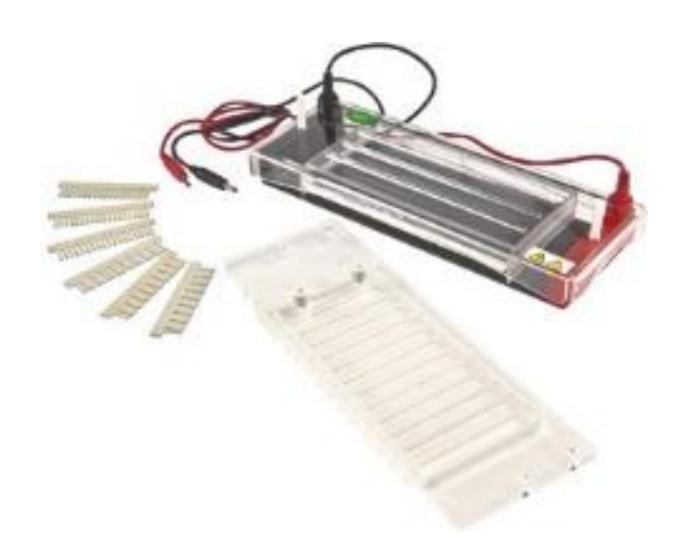

### KALSTEIN® Electrophoresis Horizontal Electrophoresis Model YR03422

## KALSTEIN® Electrophoresis Horizontal Electrophoresis Model YR03422

#### **Product Description**:

YR horizontal gel electrophoresis units have been designed by scientists with the laboratory environment in mind. Our YR Horizontal Electrophoresis tanks provide an easy to use and flexible platform for all your horizontal electrophoresis requirements. With a wide range of tanks and tray sizes as well as many comb options, these systems can handle all manner of electrophoresis experiments. Our YR series of Horizontal Gel Units offers the most versatile solution for DNA and RNA agrees gel electrophoresis currently on the market. These model offer an unsurpassed combination of gel and buffer volume, with gel size and sample number versatility.

#### **Characteristic Features**:

- ✓ Fast electrophoresis running speed, the whole process can be finished within 15mins
- ✓ 96 sample detection in one time;
- ✓ Adding the sample quickly, suitable for thematic-channel pipettes;
- ✓ Auto-switch-off when the lid is removed.

| Model             | YR03422             |
|-------------------|---------------------|
| Bridge Size (W×L) | 66×250mm; 82×250mm. |
| Buffer Volume     | ~560ml.             |
| Dimension (L×W×H) | 318×175×65 (mm)     |
| Net weight        | 1.0 (kg)            |