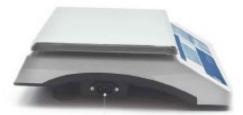

#### KALSTEIN® Balances Industrial Balances YR05606 Series

- $\Delta$ Large range and high precision
- ☆Fashional appearance
- ☆Large size stainless steel pan
- ☆LCD(White back light with black font)
- ☆AC and DC power supply
- ☆Tare function/Counting/

Unit conversion(g/ct/oz) Option Ib

☆Overload alarm/Level indicator

☆ Option:Interface/Printer

AC and DC

### KALSTEIN® Balances Industrial Balances YR05606 Series

| Model   | Capacity | Readability | Repeatability | Linearity | Pan Size  | Stable Time |
|---------|----------|-------------|---------------|-----------|-----------|-------------|
| YR05606 | 11kg     | 1g          | ±2g           | ±3g       | 315x230mm | <b>≤</b> 2S |
| YR05607 | 16kg     | 1g          | ±2g           | ±3g       | 315x230mm | <b>≤</b> 2S |
| YR05608 | 21kg     | 1g          | ±2g           | ±3g       | 315x230mm | <b>≤</b> 2S |
| YR05609 | 31kg     | 1g          | ±2g           | ±3g       | 315x230mm | <b>≤</b> 2S |
| YR05610 | 5.1kg    | 0.1g        | ±0.2g         | ±0.3g     | 315x230mm | <b>≤</b> 2S |
| YR05611 | 11kg     | 0.1g        | ±0.2g         | ±0.3g     | 315x230mm | ≤2\$        |
| YR05612 | 16kg     | 0.1g        | ±0.2g         | ±0.3g     | 315x230mm | <b>≤</b> 2S |
| YR05613 | 21kg     | 0.1g        | ±0.2g         | ±0.3g     | 315x230mm | <b>≤</b> 2S |
| YR05614 | 26kg     | 0.1g        | ±0.2g         | ±0.3g     | 315x230mm | <b>≤</b> 2S |