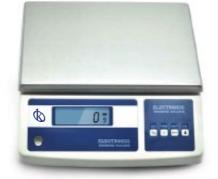

#### KALSTEIN® Balances Industrial Balances YR05606 Series

- $\Delta$ Large range and high precision
- ☆Fashional appearance
- ☆Large size stainless steel pan
- ☆LCD(White back light with black font)
- ☆AC and DC power supply
- ☆Tare function/Counting/

Unit conversion(g/ct/oz) Option Ib

☆Overload alarm/Level indicator

☆ Option:Interface/Printer

AC and DC

### KALSTEIN® Balances Industrial Balances YR05606 Series

| Model   | Capacity | Readability | Repeatability | Linearity | Pan Size  | Stable Time |
|---------|----------|-------------|---------------|-----------|-----------|-------------|
| YR05606 | 11kg     | 1g          | ±2g           | ±3g       | 315x230mm | <b>≤</b> 2S |
| YR05607 | 16kg     | 1g          | ±2g           | ±3g       | 315x230mm | <b>≤</b> 2S |
| YR05608 | 21kg     | 1g          | ±2g           | ±3g       | 315x230mm | <b>≤</b> 2S |
| YR05609 | 31kg     | 1g          | ±2g           | ±3g       | 315x230mm | <b>≤</b> 2S |
| YR05610 | 5.1kg    | 0.1g        | ±0.2g         | ±0.3g     | 315x230mm | <b>≤</b> 2S |
| YR05611 | 11kg     | 0.1g        | ±0.2g         | ±0.3g     | 315x230mm | ≤2\$        |
| YR05612 | 16kg     | 0.1g        | ±0.2g         | ±0.3g     | 315x230mm | <b>≤</b> 2S |
| YR05613 | 21kg     | 0.1g        | ±0.2g         | ±0.3g     | 315x230mm | <b>≤</b> 2S |
| YR05614 | 26kg     | 0.1g        | ±0.2g         | ±0.3g     | 315x230mm | <b>≤</b> 2S |