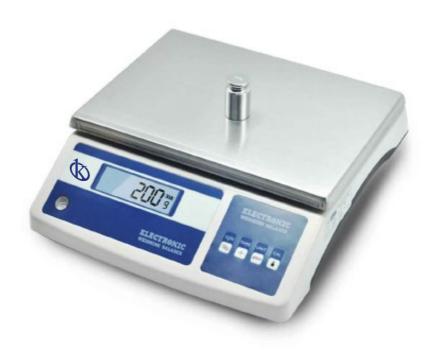

#### KALSTEIN® Balances Industrial Balances YR05606 Series

- $\Delta$ Large range and high precision
- ☆Fashional appearance
- ☆Large size stainless steel pan
- ☆LCD(White back light with black font)
- ☆AC and DC power supply
- ☆Tare function/Counting/

Unit conversion(g/ct/oz) Option Ib

☆Overload alarm/Level indicator

☆ Option:Interface/Printer

AC and DC

### KALSTEIN® Balances Industrial Balances YR05606 Series

| Model   | Capacity | Readability | Repeatability | Linearity | Pan Size  | Stable Time |
|---------|----------|-------------|---------------|-----------|-----------|-------------|
| YR05606 | 11kg     | 1g          | ±2g           | ±3g       | 315x230mm | <b>≤</b> 2S |
| YR05607 | 16kg     | 1g          | ±2g           | ±3g       | 315x230mm | <b>≤</b> 2S |
| YR05608 | 21kg     | 1g          | ±2g           | ±3g       | 315x230mm | <b>≤</b> 2S |
| YR05609 | 31kg     | 1g          | ±2g           | ±3g       | 315x230mm | <b>≤</b> 2S |
| YR05610 | 5.1kg    | 0.1g        | ±0.2g         | ±0.3g     | 315x230mm | <b>≤</b> 2S |
| YR05611 | 11kg     | 0.1g        | ±0.2g         | ±0.3g     | 315x230mm | ≤2\$        |
| YR05612 | 16kg     | 0.1g        | ±0.2g         | ±0.3g     | 315x230mm | <b>≤</b> 2S |
| YR05613 | 21kg     | 0.1g        | ±0.2g         | ±0.3g     | 315x230mm | <b>≤</b> 2S |
| YR05614 | 26kg     | 0.1g        | ±0.2g         | ±0.3g     | 315x230mm | <b>≤</b> 2S |