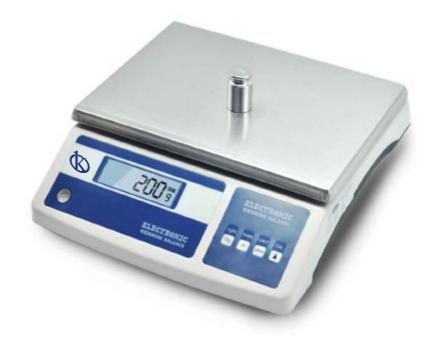

#### KALSTEIN® Balances Industrial Balances YR05606 Series

- $\Delta$ Large range and high precision
- ☆Fashional appearance
- ☆Large size stainless steel pan
- ☆LCD(White back light with black font)
- ☆AC and DC power supply
- ☆Tare function/Counting/

Unit conversion(g/ct/oz) Option Ib

☆Overload alarm/Level indicator

☆ Option:Interface/Printer

AC and DC

### KALSTEIN® Balances Industrial Balances YR05606 Series

| Model   | Capacity | Readability | Repeatability | Linearity | Pan Size  | Stable Time |
|---------|----------|-------------|---------------|-----------|-----------|-------------|
| YR05606 | 11kg     | 1g          | ±2g           | ±3g       | 315x230mm | <b>≤</b> 2S |
| YR05607 | 16kg     | 1g          | ±2g           | ±3g       | 315x230mm | <b>≤</b> 2S |
| YR05608 | 21kg     | 1g          | ±2g           | ±3g       | 315x230mm | <b>≤</b> 2S |
| YR05609 | 31kg     | 1g          | ±2g           | ±3g       | 315x230mm | <b>≤</b> 2S |
| YR05610 | 5.1kg    | 0.1g        | ±0.2g         | ±0.3g     | 315x230mm | <b>≤</b> 2S |
| YR05611 | 11kg     | 0.1g        | ±0.2g         | ±0.3g     | 315x230mm | ≤2\$        |
| YR05612 | 16kg     | 0.1g        | ±0.2g         | ±0.3g     | 315x230mm | <b>≤</b> 2S |
| YR05613 | 21kg     | 0.1g        | ±0.2g         | ±0.3g     | 315x230mm | <b>≤</b> 2S |
| YR05614 | 26kg     | 0.1g        | ±0.2g         | ±0.3g     | 315x230mm | <b>≤</b> 2S |