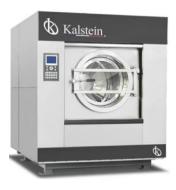

### Kalstein Worldwide

With more than 25 years growing with our customers, Kalstein's multiformat and modern content, is now present in more than 10 countries and increasing.

KALSTEIN® Industrial Washing Machine Industrial Hard Mount Washing Machine Model YR05910 // YR05912-1

## KALSTEIN® Industrial Washing Machine Industrial Hard Mount Washing Machine Model YR05910 // YR05912-1

#### **Product Description**:

- ✓ Fully automatic, microcomputer-controller, freely programmable, 30 possible programmed, operator could set flexible.
- ✓ High quality stainless steel, good appearance, long life.
- ✓ Full suspension shock structure, low shake, low noise, combination of shock absorbers and springs for maximum absorption, need no excessive foundations.
- ✓ Imported bearing, precise and durable.
- ✓ Fixed screws support for long-distance transportation, avoid shaking damage during transit.
- ✓ High quality inverter system, easily realize washing and extracting frequency steeples adjusting.
- ✓ Multiple sealing system, oil sealing, water sealing, stainless steel sealing.
- ✓ Built-out bearing lubrication, simple operation, convenient maintenance.
- ✓ Safety door interlock system, reduce fatigue, misuse and the risk...

#### Features:

- ✓ Electric or steam heated.
- Panel and drum adopt high quality stainless steel, acid and alkali resistance, anti-corrosion, good appearance, long life.
- ✓ With mechanical suspension shock structure, low noise, free standing.
- ✓ Adopted imported seal, sealing is good, no leakage.

### **Technical Specifications**:

| Model                        |       | YR05910             | YR05911             | YR05912-1           |
|------------------------------|-------|---------------------|---------------------|---------------------|
| Capacity                     | kg    | 30                  | 50                  | 100                 |
| Drum Dimension               | mm    | Ф905×500            | Ф1065×628           | Φ1200×820           |
| Drum Voluem                  |       | 321                 | 559                 | 930                 |
| Drum Speed (wash/hi-extract) | r/min | 40/750              | 38/720              | 38/650              |
| Voltage                      | V     | 220/240/380/415/440 | 220/240/380/415/440 | 220/240/380/415/440 |
| Motor Power                  | kw    | 4                   | 5.5                 | 7.5                 |
| Inverter Power               | kw    | 5.5                 | 7.5                 | 11                  |
| Hot Water Pipe               | inch  | 1                   | 1.25                | 2                   |
| Cold Water Pipe              | inch  | 1                   | 1.25                | 2                   |
| Air Pressure                 | тра   | 0.4-0.6             | 0.4-0.6             | 0.4-0.6             |
| Dimension LxWxH              | mm    | 1340×1360×1722      | 1640×1570×1912      | 1750x1640x2132      |
| Net Weight                   | kg    | 1450                | 2200                | 3100                |