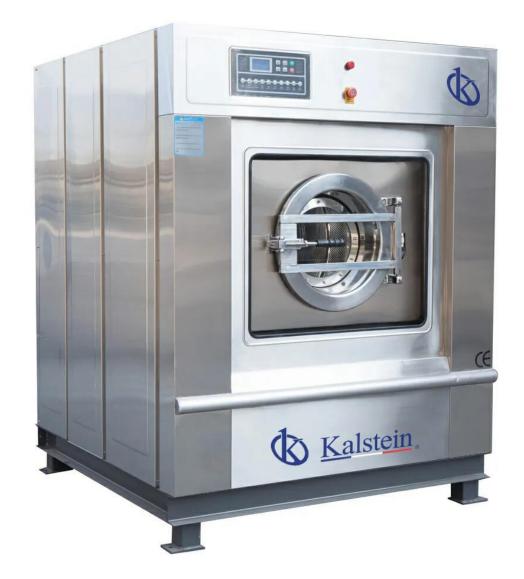

### Kalstein Worldwide

With more than 25 years growing with our customers, Kalstein's multiformat and modern content, is now present in more than 10 countries and increasing.

KALSTEIN® Industrial Washing Machine Industrial Hard Mount Washing Machine Model YR05910 // YR05912-1

## KALSTEIN® Industrial Washing Machine Industrial Hard Mount Washing Machine Model YR05910 // YR05912-1

#### **Product Description**:

- ✓ Fully automatic, microcomputer-controller, freely programmable, 30 possible programmed, operator could set flexible.
- ✓ High quality stainless steel, good appearance, long life.
- ✓ Full suspension shock structure, low shake, low noise, combination of shock absorbers and springs for maximum absorption, need no excessive foundations.
- ✓ Imported bearing, precise and durable.
- ✓ Fixed screws support for long-distance transportation, avoid shaking damage during transit.
- ✓ High quality inverter system, easily realize washing and extracting frequency steeples adjusting.
- ✓ Multiple sealing system, oil sealing, water sealing, stainless steel sealing.
- ✓ Built-out bearing lubrication, simple operation, convenient maintenance.
- ✓ Safety door interlock system, reduce fatigue, misuse and the risk...

#### Features:

- ✓ Electric or steam heated.
- Panel and drum adopt high quality stainless steel, acid and alkali resistance, anti-corrosion, good appearance, long life.
- ✓ With mechanical suspension shock structure, low noise, free standing.
- ✓ Adopted imported seal, sealing is good, no leakage.

### **Technical Specifications**:

| Model                        |       | YR05910             | YR05911             | YR05912-1           |
|------------------------------|-------|---------------------|---------------------|---------------------|
| Capacity                     | kg    | 30                  | 50                  | 100                 |
| Drum Dimension               | mm    | Ф905×500            | Ф1065×628           | Φ1200×820           |
| Drum Voluem                  |       | 321                 | 559                 | 930                 |
| Drum Speed (wash/hi-extract) | r/min | 40/750              | 38/720              | 38/650              |
| Voltage                      | V     | 220/240/380/415/440 | 220/240/380/415/440 | 220/240/380/415/440 |
| Motor Power                  | kw    | 4                   | 5.5                 | 7.5                 |
| Inverter Power               | kw    | 5.5                 | 7.5                 | 11                  |
| Hot Water Pipe               | inch  | 1                   | 1.25                | 2                   |
| Cold Water Pipe              | inch  | 1                   | 1.25                | 2                   |
| Air Pressure                 | тра   | 0.4-0.6             | 0.4-0.6             | 0.4-0.6             |
| Dimension LxWxH              | mm    | 1340×1360×1722      | 1640×1570×1912      | 1750x1640x2132      |
| Net Weight                   | kg    | 1450                | 2200                | 3100                |