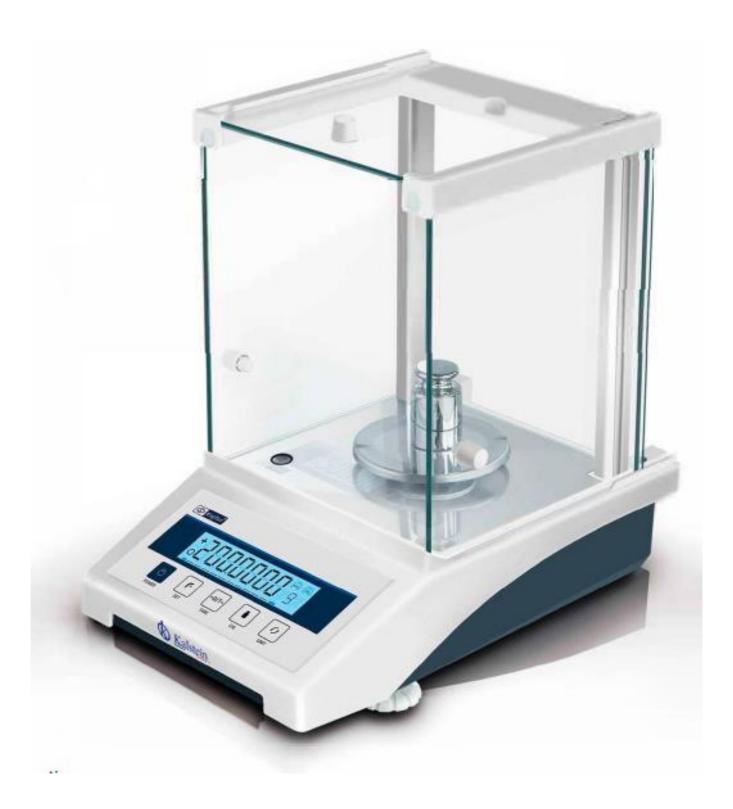

### KALSTEIN® Balances Internal Calibration Analytical Balance Model YR05578// YR05579

### KALSTEIN® Balances Internal Calibration Analytical Balance

Model YR05578 // YR05579

### **Product Description**:

- ✓ Internal auto calibration(FA-EN)
- ✓ Electromagnetic force sensor
- ✓ LCD(White back light with black font)
- ✓ Tare function/Counting/Unit conversion
- ✓ Sensitivity/Speed set/Percentage
- ✓ Density function
- ✓ Accumulation function/peak hold/Upper and lower set
- Dynamic weighing /Net and Gross/Clock function(optional)
- Print function(baud rate setting, Continuous communication or press communication)
- ✓ Calibration time setting
- ✓ Overload alarm/Fault alarm/Level indicator
- ✓ Option: Density kit (solid/liquid)/RS485/USB/printer

### **Technical Specifications**:

| rectificat specifications. |                                                    |         |
|----------------------------|----------------------------------------------------|---------|
| Model                      | YR05578                                            | YR05579 |
| Capacity (g)               | 200 g                                              | 220 g   |
| Resolution (g)             | 0.0001 g                                           |         |
| Min weighing (g)           | 0.0004 g                                           |         |
| Stable Time                | ≤ 3 s                                              |         |
| Display                    | LCD(white back light with black font)              |         |
| Pan size                   | Ø80mm (Standard), Ø 90mm (Optional)                |         |
| Operation temp             | 5-35°(                                             |         |
| Repeat ability             | ±0.0002 g                                          |         |
| Liner                      | ±0.0003 g                                          |         |
| Dimension                  | 300 x 200 x 295mm                                  |         |
| Draft shield size          | 180 x 175 x 200mm                                  |         |
| LCD Size                   | 96 x 24mm                                          |         |
| Cal. Weight                | External (Internai) Calibration                    |         |
| Interface                  | RS232C (Standard) / RS485 / USB/Printer (Optional) |         |
| Packing size               | 425 x 320 x 415mm                                  |         |
| G. weight                  | 6.0kg                                              |         |