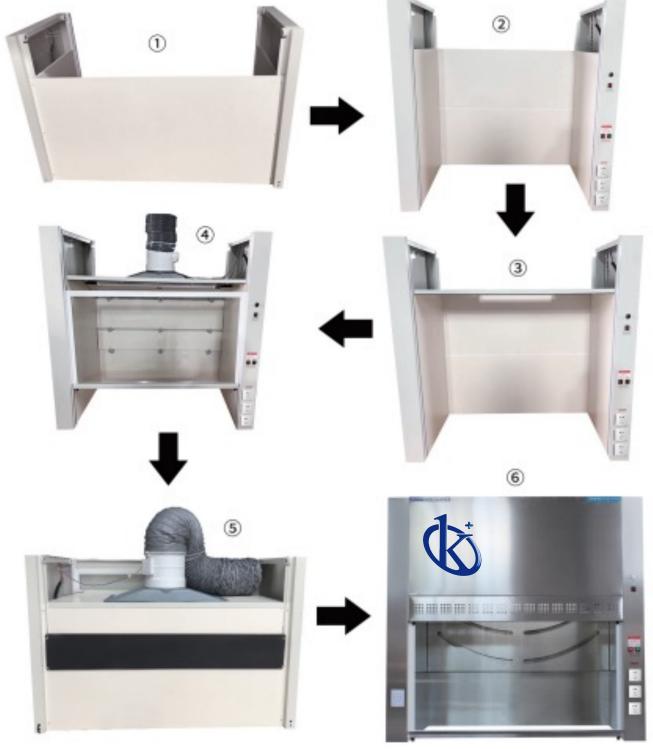

## INSTALLATION

- Installation tool: Phillips screwdriver or hand drill (customer-supplied).
- 2. Installation conditions: the exhaust wall hole has been opened or the exhaust pipe has been installed,
- 3 Fume hood upper plate installation stepsLeft and right steel sides plate Back plate Window Roof plate Lamp tube Collector hood - Fan - Duct - Front plate - Desktop finished.