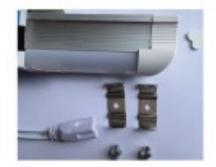

## INSTALLATION DETAILS

1: Lamp and related screw fittings

4: Effect of lamp installation

7: Worktop, faucet and sink

10: Axial Fan(F9-100 and above ) diameter:#250mm

5: Effect of Lamp wiring connection

8: Inlet and drain pipe