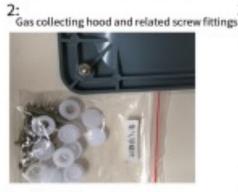

## INSTALLATION DETAILS

1: Lamp and related screw fittings

4: Effect of lamp installation

7: Worktop, faucet and sink

10: Axial Fan(F9-100 and above ) diameter:#250mm

5: Effect of Lamp wiring connection

8: Inlet and drain pipe