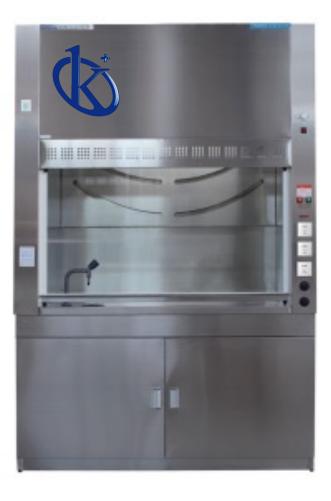

RLOOR MOUNTED NON-MATER FUNE HOOD

worktop with laboratory special faucet and PP sink, with water retaining plate around the worktop

Perfect local exhaust hood can obtain the best control effect with a smaller air volume, and ensure that the concentration of harmful substances in the work area meets the requirements of the national health standards.

#### 4. Fume hood bottom plate installation steps

Left and right side plates of bottom panel- Door frame - Back plate - Bottom plate - Door plate adjustment - Move the upper seat to the bottom plate - The upper and bottom parts need to be aligned with the back - Fix the upper and bottom plate - Exhaust pipe connection - Countertop - Faucet , sink installation and inlet and outlet pipe connection (with water type) – floor mounted fume hood finished.