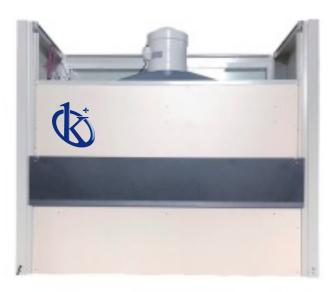

## INSTALLATION DETAILS

1: Lamp and related screw fittings

4: Effect of lamp installation

7: Worktop, faucet and sink

10: Axial Fan(F9-100 and above ) diameter:#250mm

5: Effect of Lamp wiring connection

8: Inlet and drain pipe

11 : PP centrifugal fan(F9-100 and above) diameter:¢250mm

**#Letsgivemore** Thanks to your purchase, a donation will be made to a non-profit foundation that fights against breast cancer and helps most vulnerable communities.

# · 2800

3: Reinforcing rod and related screw fittings

6: Effect of fan wiring connection

D-B-H-B-K

9: Balance hammer