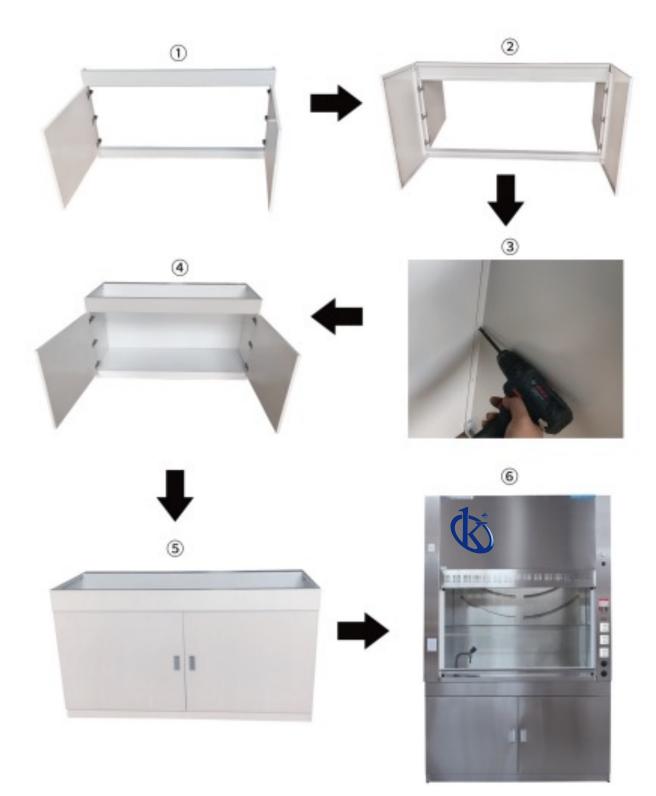

#### 4. Fume hood bottom plate installation steps

Left and right side plates of bottom panel- Door frame - Back plate - Bottom plate - Door plate adjustment - Move the upper seat to the bottom plate - The upper and bottom parts need to be aligned with the back - Fix the upper and bottom plate - Exhaust pipe connection - Countertop - Faucet , sink installation and inlet and outlet pipe connection (with water type) – floor mounted fume hood finished.