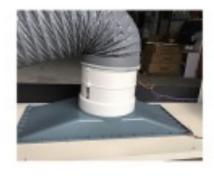

All rights reserved © KALSTEIN France S. A. S.,

FLOOR MOUNTED NON-WATER FUME HOOD

suitable for anhydrous testing

Perfect local exhaust hood can obtain the best control effect with a smaller air volume, and ensure that the concentration of harmful substances in the work area meets the requirements of the national health standards.

RLOOR MOUNTED NON-MATER FUNE HOOD

worktop with laboratory special faucet and PP sink, with water retaining plate around the worktop

Perfect local exhaust hood can obtain the best control effect with a smaller air volume, and ensure that the concentration of harmful substances in the work area meets the requirements of the national health standards.