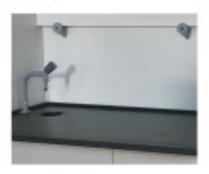

RLOOR MOUNTED NON-MATER FUNE HOOD

worktop with laboratory special faucet and PP sink, with water retaining plate around the worktop

Perfect local exhaust hood can obtain the best control effect with a smaller air volume, and ensure that the concentration of harmful substances in the work area meets the requirements of the national health standards.