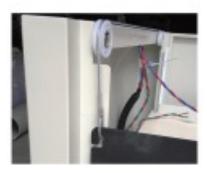

## INSTALLATION DETAILS

1: Lamp and related screw fittings

4: Effect of lamp installation

7: Worktop, faucet and sink

10: Axial Fan(F9-100 and above ) diameter:#250mm

5: Effect of Lamp wiring connection

8: Inlet and drain pipe

# · 2800

3: Reinforcing rod and related screw fittings

6: Effect of fan wiring connection

D-B-H-B-K

9: Balance hammer