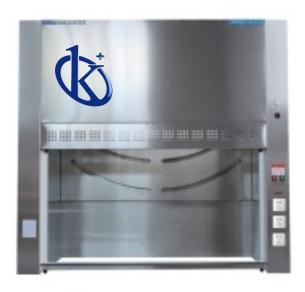

## **KALSTEIN®** Fume Hood

**Model Series YR05815** 

# FUME HOOD YR05815

- Adjustable wheels