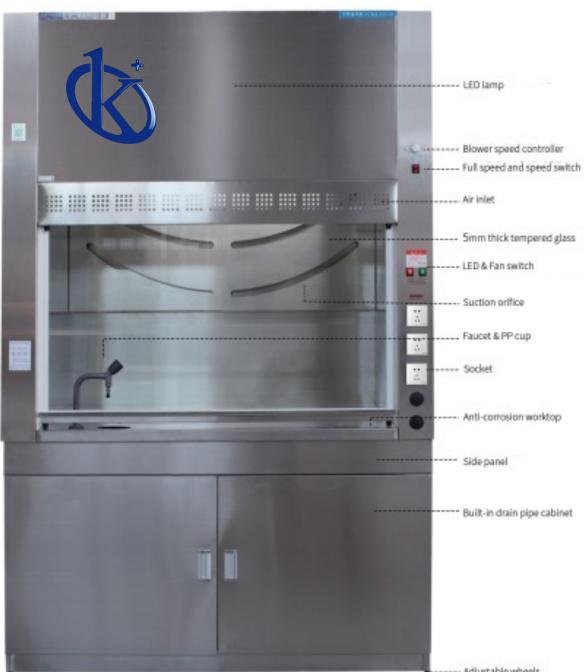

## **KALSTEIN®** Fume Hood

**Model Series YR05815** 

# FUME HOOD YR05815

- Adjustable wheels

## FEATURES

- Shell: frame structure, material is 1.0 mm thick cold-rolled steel plate, mechanical bending molding surface by epoxy resin powder spray treatment, corrosion resistance in line with GB/ t3668-200x standard.
- Lining board: 5mm thickness compact panel, the assembly screws are covered with a plastic cover to avoid contact with the gas in the cabinet and to maintain aesthetics.
- Diversion system: 5mm thickness three-section deflector design compact panel, the harmful gas concentration is less than 0.5ML/M3,ensuring no residual gas.
- 4 Windows: can stay any position according to operation needs, the window frame and handle are made of 1.0mm thickness electrolytic steel plate and sprayed with epoxy resin powder.
- 5. Front plate: for stable airflow.
- Worktop: solid core physicochemical board worktop, anti-acid, anti-alkali and anti-corrosion. (Other material worktops can be selected according to the requirements).
- 7、Key: power switch, lighting switch, the fan switch, and the standby switch are the operation indicators.
- 8, Voltage:220V (optional 380V) meets international safety standards.
- 9. Socket: multi-purpose universal splash-proof socket for all types of plugs.
- 10 Lighting: LED lamp for laboratory