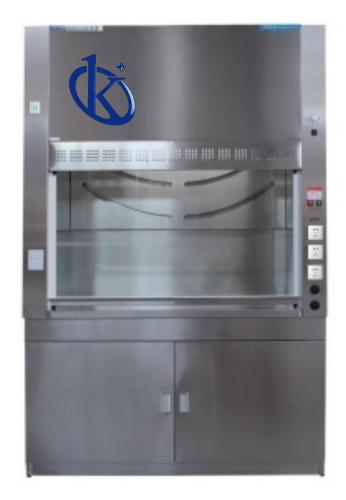

All rights reserved © KALSTEIN France S. A. S.,

FLOOR MOUNTED NON-WATER FUME HOOD

suitable for anhydrous testing

Perfect local exhaust hood can obtain the best control effect with a smaller air volume, and ensure that the concentration of harmful substances in the work area meets the requirements of the national health standards.

## FUNCTIONS

The purpose of the fume hood is to remove the harmful gases generated in the experiment, to protect the health of the experimenter, and have a highly safety and superior operability

- Release function: it shall have the function to dilute the harmful gas generated inside the fume hood by absorbing the gas outside the fume hood.
- No backflow function: the airflow generated by the exhaust fan inside the fume hood shall have the function of not reversing the flow of harmful gases from inside the fume hood into the room.
- Isolation function: in front of the fume hood, there should be a non-sliding glass window to separate the inside and outside of the fume hood.
- Supplementary function: it shall have a passage or a substitute device for drawing air from outside the fume hood during the discharge of harmful gases.
- 5. Control wind speed function: having a certain inhalation speed to prevent toxic gas from overflowing. The factors that determine the suction speed of the air inlet of the fume hood are: the heat generated by the experimental content and the relationship with the number of air changes. The mainly are the experimental content and the nature of the harmful substances. Generally non-toxic pollutants are 0.25 ~ 0.38m / s, toxic or dangerous harmful substances are 0.4 ~ 0.5m / s, highly toxic or a small amount of radioactivity is 0.5 ~ 0.6m / s, gas is 0.5m / s, the granules are 1 m/s.
- Anti-heat,anti-acid and alkali and anti-corrosion: worktop, lining board, side plate as well aswarter tap and gas valve are all have anti-corrosion function.

## FEATURES

- Shell: frame structure, material is 1.0 mm thick cold-rolled steel plate, mechanical bending molding surface by epoxy resin powder spray treatment, corrosion resistance in line with GB/ t3668-200x standard.
- Lining board: 5mm thickness compact panel, the assembly screws are covered with a plastic cover to avoid contact with the gas in the cabinet and to maintain aesthetics.
- Diversion system: 5mm thickness three-section deflector design compact panel, the harmful gas concentration is less than 0.5ML/M3,ensuring no residual gas.
- 4 Windows: can stay any position according to operation needs, the window frame and handle are made of 1.0mm thickness electrolytic steel plate and sprayed with epoxy resin powder.
- 5. Front plate: for stable airflow.
- Worktop: solid core physicochemical board worktop, anti-acid, anti-alkali and anti-corrosion. (Other material worktops can be selected according to the requirements).
- 7、Key: power switch, lighting switch, the fan switch, and the standby switch are the operation indicators.
- 8, Voltage:220V (optional 380V) meets international safety standards.
- 9. Socket: multi-purpose universal splash-proof socket for all types of plugs.
- 10 Lighting: LED lamp for laboratory