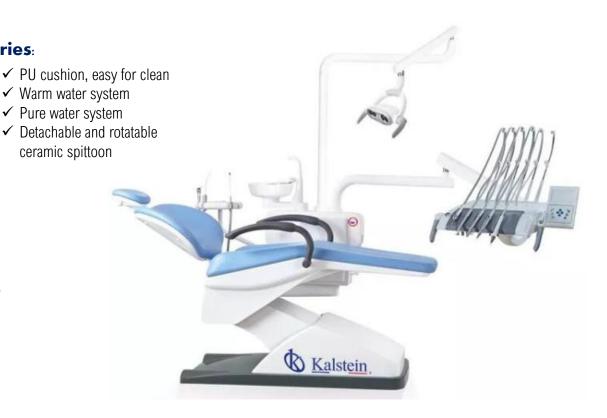

#### **Standard Accessories**:

- ✓ 24V noiseless DC motor
- ✓ Sensor dental Led light
- ✓ Multifunctional assistant device
- ✓ Down instrument tray
- ✓ LED X-ray viewer
- ✓ 3 way syringe (cold / hot)
- High power suction (Air pressure)
- ✓ Saliva ejector (Water pressure)
- ✓ With main switch for water , air ,electricity
- ✓ Dentist stool RS03
- ✓ High quality air water tubes