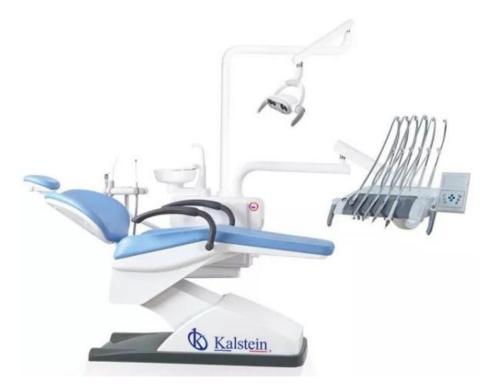

### KALSTEIN® Dental Units Strong Stability Dental Unit Model YR06005

### **Multifunction Foot Control**:

- ✓ Upgraded foot control ensures valves longer lifetime.
- ✓ Hand-free control bowl flush and clip filling avoid cross infection.

## **Multifunction Dental Assistant Unit**:

- ✓ Flexible arm with three arises moves freely.
- ✓ High efficiency touch less control panel with 9 buttons.
- ✓ 3-way syringe with warm water.
- ✓ Air suction handle with regulator.
- ✓ Pre-position for built-in curing light.