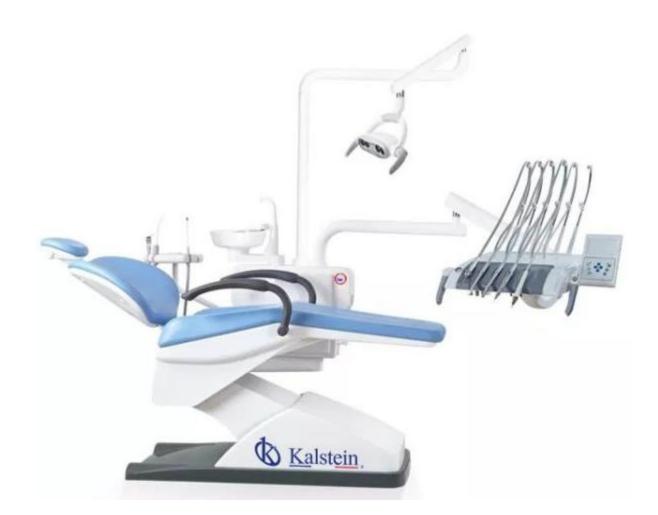

#### KALSTEIN® Dental Units Strong Stability Dental Unit Model YR06005

### KALSTEIN® Dental Units Strong Stability Dental Unit Model YR06005

### **Ergonomic Dental Chair Unit**:

- ✓ Wide chair and U-shaped backrest for optimum patient comfort.
- ✓ Ergonomic seamless interior. Fine fiber leather is optional.
- Two armrests, swivel right arm rest for easy patient in and out.
- Double articulator headrest for children and disabled patients.