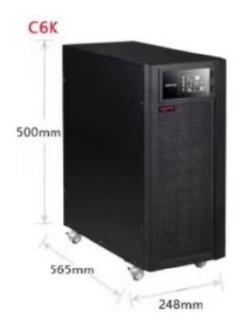

#### UPS

#### **Technical Description**

| Rated capacity: 5400W                                                             | Appearance size W*D*H: 248*565*500mm                |
|-----------------------------------------------------------------------------------|-----------------------------------------------------|
| Input voltage: 120-275VAC                                                         | Battery: 12V/7Ah*15PCS                              |
| Input frequency: (40-70) HZ                                                       | Battery backup time: >4min (depending on user needs |
|                                                                                   | and configuration)                                  |
| Input power factor: ≥0.99                                                         | Recharge time: 90% recharge in 5 hours              |
| Output voltage: 220VAC                                                            | Efficiency: mains mode > 94% ECO high efficiency    |
|                                                                                   | mode > 98%                                          |
| Output accuracy: ±1%                                                              | LED display: load/power/input/output/operating mode |
| Output frequency: 50/60HZ                                                         | Connection: single-phase two-wire + ground          |
| ±0.2HZ                                                                            | Connection. Single-phase two-wife + ground          |
| Output waveform: pure sine                                                        | Output harmonic distortion: ≤3%, input THD-V <1%,   |
| output                                                                            | linear load                                         |
| Overload capacity: 1min@105%-125% load, 30s@125%-150% load, 0.5s@>150%            |                                                     |
| load                                                                              |                                                     |
| Environmental parameters: temperature 0-40°C temperature 20-90%,(no condensation) |                                                     |
| noise <50Db @distance 1m                                                          |                                                     |
| Standards and certifications: IEC61000, IEC62040, GB7260, GB4943, TLC/Energy      |                                                     |
| saving certification/Radio and television certification/CQC ready                 |                                                     |
| Saving continuation, radio and television continuation, odo ready                 |                                                     |

Communication interface and software: RS232 (standard configuration), expandable slot

(optional): NMC card, CMC card, AS400 card or USB card can be selected

EPO (optional): emergency shutdown; software: Winpower