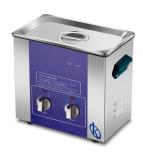

#### **KALSTEIN® Ultrasonic Baths**

### **Desktop Mechanical Heated Ultrasonic Cleaner Series YR05234**

#### **Product Description**

Ultrasonic Cleaner Machine YR05234 Series Ultrasonic Cleaner Machine has a various capacity of internal operation, high cleaning accuracy. It can effectively clean the tiny dirt particles, and also clean the deep hole, the small seam and the workpiece concealment.

#### **Product Features**

- Proprietary MCU-sweep ultrasonic generator driver circuit to present better cleaning performance and to minimize noise level.
- Proprietary industrial ultrasonic transducer with high Q value and energy conversion efficiency and long service life.
- Imported high-strength glue, staple-free bonding, and long service life of tank.
- Mechanical timed cleaning for 1-60 mins and digital heating control, arbitrary set temperature up to 80 °C.
- Internal tank fabricated of 1.0mm SUS304 stainless steel to present good performance and long service life.
- Cleaning basket made of 304 stainless steel and electropolished. Outer Shell made of high-quality stainless steel to present good corrosion resistance.

| Model              | Internal<br>Dimensions | External<br>Dimensions | Volume(<br>L) | Gross<br>Weight<br>(KG) | Ultrasonic<br>Power(W) | Heating<br>Powery(W) | Drain<br>valve | Frequency<br>(KHz) | Time (Min) | Heating<br>Temperature(<br>°C) |
|--------------------|------------------------|------------------------|---------------|-------------------------|------------------------|----------------------|----------------|--------------------|------------|--------------------------------|
| YR05234            | 240*135*100            | 268*170*243            | 3.2           | 4.77                    | 120                    | 100                  | no             | 40                 | 1-60       | 30~80                          |
| YR05235            | 240*135*150            | 268*170*290            | 5.0           | 5.4                     | 120                    | 200                  | no             |                    |            |                                |
| YR05236            | 300*150*100            | 325*178*243            | 4.8           | 5.65                    | 180                    | 200                  | no             |                    |            |                                |
| YR05237            | 302*150*150            | 325*178*290            | 6.8           | 6.2                     | 180                    | 200                  | no             |                    |            |                                |
| YR05238            | 300*240*150            | 368*270*290            | 11            | 8.5                     | 240                    | 300                  | yes            |                    |            |                                |
| YR05239            | 330*300*150            | 397*320*317            | 15            | 11.5                    | 360                    | 400                  | yes            |                    |            |                                |
| YR05240            | 330*300*200            | 397*320*368            | 20            | 12.5                    | 360                    | 400                  | yes            |                    |            |                                |
| YR05241            | 500*300*150            | 560*320*317            | 22            | 14.5                    | 480                    | 500                  |                |                    |            |                                |
| YR05242<br>YR05243 | 500*300*200            | 560*320*385            | 30            | 16.0                    | 600                    | 500                  | yes            |                    |            |                                |