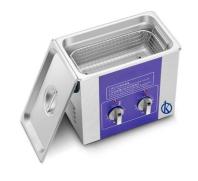

#### **KALSTEIN® Ultrasonic Baths**

### **Desktop Mechanical Heated Ultrasonic Cleaner Series YR05234**

#### **Product Description**

Ultrasonic Cleaner Machine YR05234 Series Ultrasonic Cleaner Machine has a various capacity of internal operation, high cleaning accuracy. It can effectively clean the tiny dirt particles, and also clean the deep hole, the small seam and the workpiece concealment.

#### **Product Features**

- Proprietary MCU-sweep ultrasonic generator driver circuit to present better cleaning performance and to minimize noise level.
- Proprietary industrial ultrasonic transducer with high Q value and energy conversion efficiency and long service life.
- Imported high-strength glue, staple-free bonding, and long service life of tank.
- Mechanical timed cleaning for 1-60 mins and digital heating control, arbitrary set temperature up to 80 °C.
- Internal tank fabricated of 1.0mm SUS304 stainless steel to present good performance and long service life.
- Cleaning basket made of 304 stainless steel and electropolished. Outer Shell made of high-quality stainless steel to present good corrosion resistance.

| Model              | Internal<br>Dimensions | External<br>Dimensions | Volume(<br>L) | Gross<br>Weight<br>(KG) | Ultrasonic<br>Power(W) | Heating<br>Powery(W) | Drain<br>valve | Frequency<br>(KHz) | Time (Min) | Heating<br>Temperature(<br>°C) |
|--------------------|------------------------|------------------------|---------------|-------------------------|------------------------|----------------------|----------------|--------------------|------------|--------------------------------|
| YR05234            | 240*135*100            | 268*170*243            | 3.2           | 4.77                    | 120                    | 100                  | no             | 40                 | 1-60       | 30~80                          |
| YR05235            | 240*135*150            | 268*170*290            | 5.0           | 5.4                     | 120                    | 200                  | no             |                    |            |                                |
| YR05236            | 300*150*100            | 325*178*243            | 4.8           | 5.65                    | 180                    | 200                  | no             |                    |            |                                |
| YR05237            | 302*150*150            | 325*178*290            | 6.8           | 6.2                     | 180                    | 200                  | no             |                    |            |                                |
| YR05238            | 300*240*150            | 368*270*290            | 11            | 8.5                     | 240                    | 300                  | yes            |                    |            |                                |
| YR05239            | 330*300*150            | 397*320*317            | 15            | 11.5                    | 360                    | 400                  | yes            |                    |            |                                |
| YR05240            | 330*300*200            | 397*320*368            | 20            | 12.5                    | 360                    | 400                  | yes            |                    |            |                                |
| YR05241            | 500*300*150            | 560*320*317            | 22            | 14.5                    | 480                    | 500                  |                |                    |            |                                |
| YR05242<br>YR05243 | 500*300*200            | 560*320*385            | 30            | 16.0                    | 600                    | 500                  | yes            |                    |            |                                |