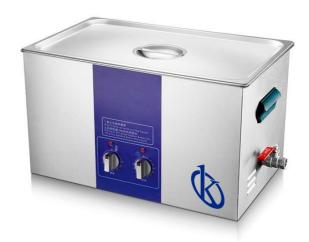

#### **KALSTEIN® Ultrasonic Baths**

### **Desktop Mechanical Heated Ultrasonic Cleaner Series YR05234**

#### **Product Description**

Ultrasonic Cleaner Machine YR05234 Series Ultrasonic Cleaner Machine has a various capacity of internal operation, high cleaning accuracy. It can effectively clean the tiny dirt particles, and also clean the deep hole, the small seam and the workpiece concealment.

#### **Product Features**

- Proprietary MCU-sweep ultrasonic generator driver circuit to present better cleaning performance and to minimize noise level.
- Proprietary industrial ultrasonic transducer with high Q value and energy conversion efficiency and long service life.
- Imported high-strength glue, staple-free bonding, and long service life of tank.
- Mechanical timed cleaning for 1-60 mins and digital heating control, arbitrary set temperature up to 80 °C.
- Internal tank fabricated of 1.0mm SUS304 stainless steel to present good performance and long service life.
- Cleaning basket made of 304 stainless steel and electropolished. Outer Shell made of high-quality stainless steel to present good corrosion resistance.

| Model              | Internal<br>Dimensions | External<br>Dimensions | Volume(<br>L) | Gross<br>Weight<br>(KG) | Ultrasonic<br>Power(W) | Heating<br>Powery(W) | Drain<br>valve | Frequency<br>(KHz) | Time (Min) | Heating<br>Temperature(<br>°C) |
|--------------------|------------------------|------------------------|---------------|-------------------------|------------------------|----------------------|----------------|--------------------|------------|--------------------------------|
| YR05234            | 240*135*100            | 268*170*243            | 3.2           | 4.77                    | 120                    | 100                  | no             | 40                 | 1-60       | 30~80                          |
| YR05235            | 240*135*150            | 268*170*290            | 5.0           | 5.4                     | 120                    | 200                  | no             |                    |            |                                |
| YR05236            | 300*150*100            | 325*178*243            | 4.8           | 5.65                    | 180                    | 200                  | no             |                    |            |                                |
| YR05237            | 302*150*150            | 325*178*290            | 6.8           | 6.2                     | 180                    | 200                  | no             |                    |            |                                |
| YR05238            | 300*240*150            | 368*270*290            | 11            | 8.5                     | 240                    | 300                  | yes            |                    |            |                                |
| YR05239            | 330*300*150            | 397*320*317            | 15            | 11.5                    | 360                    | 400                  | yes            |                    |            |                                |
| YR05240            | 330*300*200            | 397*320*368            | 20            | 12.5                    | 360                    | 400                  | yes            |                    |            |                                |
| YR05241            | 500*300*150            | 560*320*317            | 22            | 14.5                    | 480                    | 500                  |                |                    |            |                                |
| YR05242<br>YR05243 | 500*300*200            | 560*320*385            | 30            | 16.0                    | 600                    | 500                  | yes            |                    |            |                                |