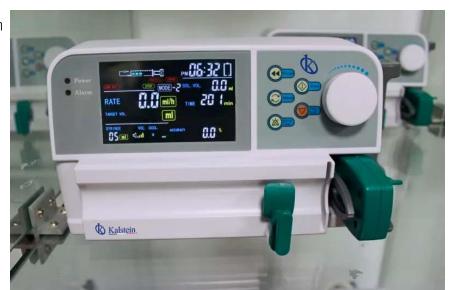

IN FRANCE, S. A. S



#### **KALSTEIN® Infusion Pump**

#### **Ultrasound Laptop 15 Inch Touch Screen**

#### **Model YR05165**



#### **Product Description:**

- ✓ High-resolution 15.1 " color LED backlight display with high contrast and wide viewing angle, touch screen is optional
- ✓ Display mode: B, 2B, 4B, B / M, M
- ✓ Image storage: 4G hard drive to permanently store around 5000 image frames
- ✓ One Key Store, One Key Review, One Key Print
- One-key transfer of current frozen image to network workstation to complete your image text report and print directly
- ✓ The built-in battery can work about 3 hours
- ✓ software to test General, Obstetrics, Gynecology, Vascular, Cardiac, Small Organ, MSK, Joint, etc.
- ✓ Multilanguage function: Spanish, English, French, Russian and Portuguese



#### **Technical Description**:

| Model                                 | YR05165                                                                 |
|---------------------------------------|-------------------------------------------------------------------------|
| Menu operation system, with different | according to requirement                                                |
| languages.                            | including Spanish, English,                                             |
|                                       | French, Russian and Portuguese                                          |
| Body Brands                           | total of 64 kinds of body markings indicating the position of the probe |
| Display Mode                          | B, 2B, 4B, B / M, M;