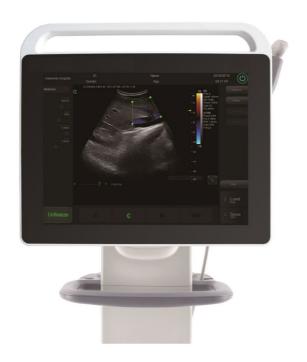

#### KALSTEIN® Ultrasound Scanner

#### Model YR05145

Kalstein is proud to announce its newly released laptop-sized ultrasound systems, varying from 2D, 3D, black & white, color Doppler, etc.

Compact as a typical laptop computer, YR02145 2D ultrasound system incorporates with the latest engineering biomedical and ultrasonic techniques. delivering superb image quality, outstanding clinical performance and versatility, userfriendly tutorial workflow, easy affordability, and beyond. It's surely the right hand of ultrasound professionals anywhere, anytime.

#### **Detailed Features**

- ✓ 15.1' high resolution color LED backlight LED display, with high contrast and wide viewing angle.
- ✓ Adopt ARM7 embedded control system, +FPGA signal processing system + well selected ultrasound hardware system, all make the unit more stable.
- Menu operation system, with different languages according to requirement including Spanish, English, French, Russian and Portuguese;
- ✓ Body marks: total 64 kinds body marks indicating probe position;
- ✓ Display mode: B, 2B, 4B, B/M, M;
- ✓ Adjustable depth: 10 grades, max depth to 236mm;
- ✓ Gain: 0~127dB;
- ✓ Contrast : 27 ~ 90dB ;
- ✓ Gray scale: 256;
- ✓ 8 steps intelligent TGC :
- ✓ Frame frequency: 30 frames cond.
- ✓ 8 kinds pseudo colors ;
- ✓ Image storage: 4G hard disk to permanently store about 5000 frames images without loss when power off.
- Cine loop: 256 frames;
- ✓ Puncture guide function with 2 correctable puncture guiding lines(adjustable angle & position);

- ✓ The gravel software package with real-time position line measurement
- Normal measurement: distance perimeter, area, volume, angle, length and area stenosis ratio measurement.
- ✓ Cardio measurement: Depth, slope, heart rate, cycle;
- Gynecology measurement and analysis: gynecology general measurement and gynecology report.
- OB measurement including: 15 kinds of obstetric software, several GA measurement, amniotic fluid index ,fetal growth curve and OB report.
- Urology measurement and analysis: residual urine volume, prostate volume, and urology report.
- One-key store: concise and practical;
- ✓ One-key review fast, practical image review function;
- ✓ One-key Print :
- ✓ One-key Transfer the current frozen image to net workstation to complete its image text report and print directly;
- Concise and practical, easy operation. The system includes network workstation to complete data & report management;
- Display brightness adjustable:
- Dual TV output: PAL/NTSC, can connect video printer when necessary
- Power supply: 100-240V ~ 1.2-0.6A frequency: 50-60Hz;
- ✓ Power supply adaptor output : DC12.8V 3.0A ;
- ✓ Main unit weight : 2.9kg (without accessories) ;
- ✓ Main unit dimension: 380×300×65mm (L×W×H);