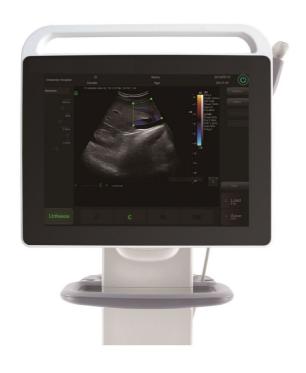

#### KALSTEIN® Ultrasound Scanner

#### Model YR05145

Kalstein is proud to announce its newly released laptop-sized ultrasound systems, varying from 2D, 3D, black & white, color Doppler, etc.

Compact as a typical laptop computer, YR02145 2D ultrasound system incorporates with the latest engineering biomedical and ultrasonic techniques. delivering superb image quality, outstanding clinical performance and versatility, userfriendly tutorial workflow, easy affordability, and beyond. It's surely the right hand of ultrasound professionals anywhere, anytime.

#### **Detailed Features**

- ✓ 15.1' high resolution color LED backlight LED display, with high contrast and wide viewing angle.
- ✓ Adopt ARM7 embedded control system, +FPGA signal processing system + well selected ultrasound hardware system, all make the unit more stable.
- Menu operation system, with different languages according to requirement including Spanish, English, French, Russian and Portuguese;
- ✓ Body marks: total 64 kinds body marks indicating probe position;
- ✓ Display mode: B, 2B, 4B, B/M, M;
- ✓ Adjustable depth: 10 grades, max depth to 236mm;
- ✓ Gain: 0~127dB;
- ✓ Contrast : 27 ~ 90dB ;
- ✓ Gray scale: 256;
- ✓ 8 steps intelligent TGC :
- ✓ Frame frequency: 30 frames cond.
- ✓ 8 kinds pseudo colors ;
- ✓ Image storage: 4G hard disk to permanently store about 5000 frames images without loss when power off.
- Cine loop: 256 frames;
- ✓ Puncture guide function with 2 correctable puncture guiding lines(adjustable angle & position);

- ✓ The gravel software package with real-time position line measurement
- Normal measurement: distance perimeter, area, volume, angle, length and area stenosis ratio measurement.
- ✓ Cardio measurement: Depth, slope, heart rate, cycle;
- Gynecology measurement and analysis: gynecology general measurement and gynecology report.
- OB measurement including: 15 kinds of obstetric software, several GA measurement, amniotic fluid index ,fetal growth curve and OB report.
- Urology measurement and analysis: residual urine volume, prostate volume, and urology report.
- One-key store: concise and practical;
- ✓ One-key review fast, practical image review function;
- ✓ One-key Print :
- ✓ One-key Transfer the current frozen image to net workstation to complete its image text report and print directly;
- Concise and practical, easy operation. The system includes network workstation to complete data & report management;
- Display brightness adjustable:
- Dual TV output: PAL/NTSC, can connect video printer when necessary
- Power supply: 100-240V ~ 1.2-0.6A frequency: 50-60Hz;
- ✓ Power supply adaptor output : DC12.8V 3.0A ;
- ✓ Main unit weight : 2.9kg (without accessories) ;
- ✓ Main unit dimension: 380×300×65mm (L×W×H);