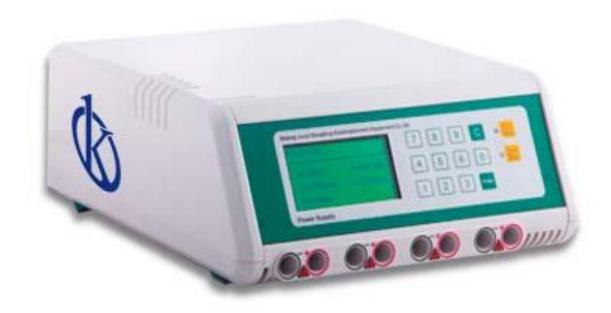

## **KALSTEIN® Power Supply**

### **KALSTEIN®** Power Supply

#### **Universal Power Supply**

#### **Model YR03397-2**

#### **Product Description:**

- ✓ Molding shell, touch keys, dual core microprocessor intelligent control
- ✓ 0-9 digital button, make the operation more simple and convenient
- ✓ Indicate the preset value and the actual output value at the same time;
- ✓ It can store 100 electrophoresis methods;
- ✓ With automatic memory function;
- ✓ With step-by-step control function (editable 10 groups, each group of up to make 10 program automatic connection operation);
- ✓ With a pause control function (including real-time tuning)
- ✓ With standard, timing, V-hr, step-by-step operation function;
- ✓ With constant voltage, constant current, constant power, disoperation, fault intelligent prompt functions;
- ✓ Automatic detection of no-load, over-load, short circuit, rapid resistance change, ground leak and system overheating.

#### **Technical Description:**

| Model          | YR03397                            |
|----------------|------------------------------------|
| Type of Output | Constant-Voltage, Current or Power |
| Increment      | 1V, 1mA, 1W                        |
| Output Range   | 5–300V, 1–1500mA, 1–450W.          |
| Timer Range    | 1min~99hr, 59min                   |
| V-hr Range     | 1~99999V-hr/ Increment 1V-hr       |
| Display        | LCD display with backlight         |
| Output jacks   | Four sets of output jacks          |