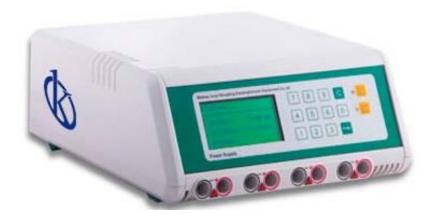

## **KALSTEIN® Power Supply**

## **Universal Power Supply**

**Model YR03397-2** 

### **KALSTEIN®** Power Supply

#### **Universal Power Supply**

#### **Model YR03397-2**

#### **Product Description:**

- ✓ Molding shell, touch keys, dual core microprocessor intelligent control
- ✓ 0-9 digital button, make the operation more simple and convenient
- ✓ Indicate the preset value and the actual output value at the same time;
- ✓ It can store 100 electrophoresis methods;
- ✓ With automatic memory function;
- ✓ With step-by-step control function (editable 10 groups, each group of up to make 10 program automatic connection operation);
- ✓ With a pause control function (including real-time tuning)
- ✓ With standard, timing, V-hr, step-by-step operation function;
- ✓ With constant voltage, constant current, constant power, disoperation, fault intelligent prompt functions;
- ✓ Automatic detection of no-load, over-load, short circuit, rapid resistance change, ground leak and system overheating.

#### **Technical Description:**

| Model          | YR03397                            |
|----------------|------------------------------------|
| Type of Output | Constant-Voltage, Current or Power |
| Increment      | 1V, 1mA, 1W                        |
| Output Range   | 5–300V, 1–1500mA, 1–450W.          |
| Timer Range    | 1min~99hr, 59min                   |
| V-hr Range     | 1~99999V-hr/ Increment 1V-hr       |
| Display        | LCD display with backlight         |
| Output jacks   | Four sets of output jacks          |