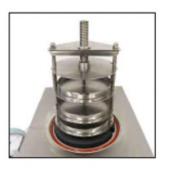

## Vertical Electric Heating Laboratory Freeze Dryer Model Series YR05198

### **Features**

- · Setting freeze-drying process
- · Controlling the heat rate with shelf electric heating
- 7 Inch Touch Screen
- Stainless steel cold trap and operating table
- A large opening cold trap with pre-freezing function
- Cold Trap Electric Defrost
- Flexible switching of vacuum units (Pa, mBar, etc.)

## Vertical Electric Heating Laboratory Freeze Dryer Model Series YR05198

Laboratory vacuum freeze dryer is widely used in medicine, pharmaceutical, biological research, chemical and food. The lyophilized articles are easy to store for a long time, and can be restored to the state before lyophilization and maintain the original biochemical characteristics after adding water. This model series is suitable for laboratory use and meets the requirement of routine lyophilization in most laboratories.