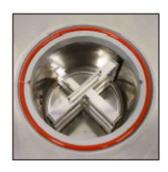

### **Features**

- · Setting freeze-drying process
- · Controlling the heat rate with shelf electric heating
- 7 Inch Touch Screen
- Stainless steel cold trap and operating table
- A large opening cold trap with pre-freezing function
- Cold Trap Electric Defrost
- Flexible switching of vacuum units (Pa, mBar, etc.)

 Vacuum pump protection function with set the vacuum pump to start the cold trap temperature.

| C |
|---|

| 1  | 11 1 19 | 3 |
|----|---------|---|
| 10 | E j     |   |
|    | 2       |   |
| 1  |         |   |