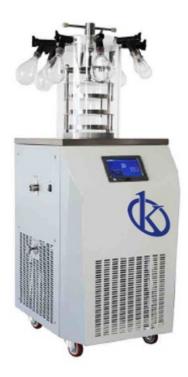

## Vertical Electric Heating Laboratory Freeze Dryer Model Series YR05198

### **Features**

- · Setting freeze-drying process
- · Controlling the heat rate with shelf electric heating
- 7 Inch Touch Screen
- Stainless steel cold trap and operating table
- A large opening cold trap with pre-freezing function
- Cold Trap Electric Defrost
- Flexible switching of vacuum units (Pa, mBar, etc.)

## Vertical Electric Heating Laboratory Freeze Dryer Model Series YR05198

Laboratory vacuum freeze dryer is widely used in medicine, pharmaceutical, biological research, chemical and food. The lyophilized articles are easy to store for a long time, and can be restored to the state before lyophilization and maintain the original biochemical characteristics after adding water. This model series is suitable for laboratory use and meets the requirement of routine lyophilization in most laboratories.