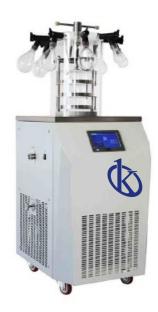

## Vertical Electric Heating Laboratory Freeze Dryer Model Series YR05198

### **Features**

- · Setting freeze-drying process
- · Controlling the heat rate with shelf electric heating
- 7 Inch Touch Screen
- Stainless steel cold trap and operating table
- A large opening cold trap with pre-freezing function
- Cold Trap Electric Defrost
- Flexible switching of vacuum units (Pa, mBar, etc.)

## Vertical Electric Heating Laboratory Freeze Dryer Model Series YR05198

Laboratory vacuum freeze dryer is widely used in medicine, pharmaceutical, biological research, chemical and food. The lyophilized articles are easy to store for a long time, and can be restored to the state before lyophilization and maintain the original biochemical characteristics after adding water. This model series is suitable for laboratory use and meets the requirement of routine lyophilization in most laboratories.