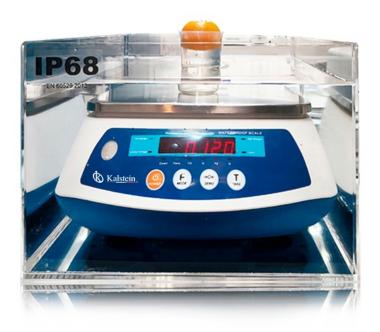

#### **Waterproof Balance**

#### **Model Series YR05623**

#### Features:

- ✓ Appearance design and utility model
- ✓ Access to patents
- ✓ Full waterproof design
- ✓ IP68/CE/RoHS/LFGB certification
- ✓ Quakeproof
- ✓ Full wash body, easy to clean
- ✓ Speed weight, speed stability
- ✓ Stainless steel plate/load-bearing bracket
- ✓ Waterproof and sealing glue mainboard
- ✓ Waterproof and keypad display
- ✓ Waterproof sleeve sensor
- ✓ LED digital display/Double display
- ✓ Tare function/Counting.
- ✓ Check weighing
- ✓ Unit conversion (g/kg/lb)...
- ✓ AC and DC power supply
- ✓ Long battery life
- ✓ Optional power saving mode
- ✓ Overload alarm