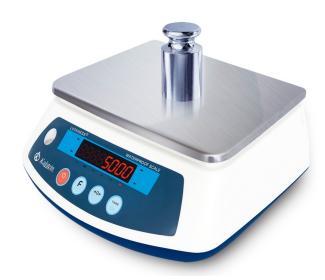

#### **Waterproof Balance**

#### **Model Series YR05623**

#### Features:

- ✓ Appearance design and utility model
- ✓ Access to patents
- ✓ Full waterproof design
- ✓ IP68/CE/RoHS/LFGB certification
- ✓ Quakeproof
- ✓ Full wash body, easy to clean
- ✓ Speed weight, speed stability
- ✓ Stainless steel plate/load-bearing bracket
- ✓ Waterproof and sealing glue mainboard
- ✓ Waterproof and keypad display
- ✓ Waterproof sleeve sensor
- ✓ LED digital display/Double display
- ✓ Tare function/Counting.
- ✓ Check weighing
- ✓ Unit conversion (g/kg/lb)...
- ✓ AC and DC power supply
- ✓ Long battery life
- ✓ Optional power saving mode
- ✓ Overload alarm