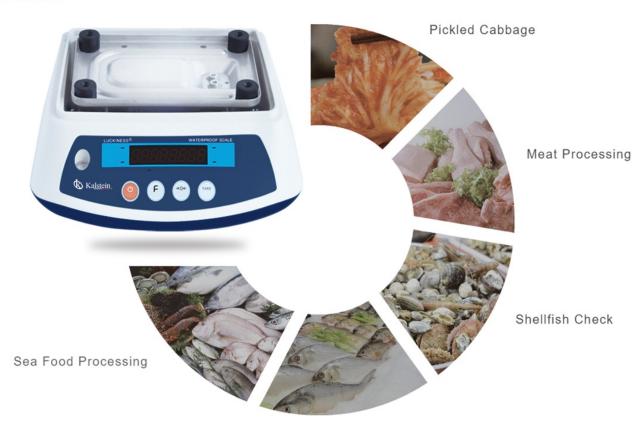

### **Waterproof Balance**

#### **Model Series YR05623**

#### **Product application:**

Frozen Sea Food