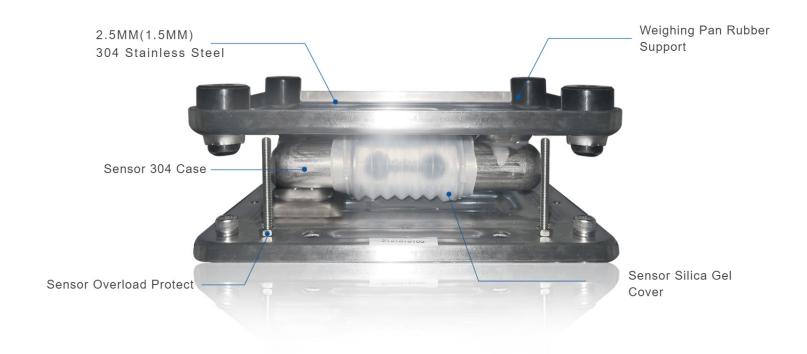

#### Features:

- ✓ Appearance design and utility model
- ✓ Access to patents
- ✓ Full waterproof design
- ✓ IP68/CE/RoHS/LFGB certification
- ✓ Quakeproof
- ✓ Full wash body, easy to clean
- ✓ Speed weight, speed stability
- ✓ Stainless steel plate/load-bearing bracket
- ✓ Waterproof and sealing glue mainboard
- ✓ Waterproof and keypad display
- ✓ Waterproof sleeve sensor
- ✓ LED digital display/Double display
- ✓ Tare function/Counting.
- ✓ Check weighing
- ✓ Unit conversion (g/kg/lb)...
- ✓ AC and DC power supply
- ✓ Long battery life
- ✓ Optional power saving mode
- ✓ Overload alarm